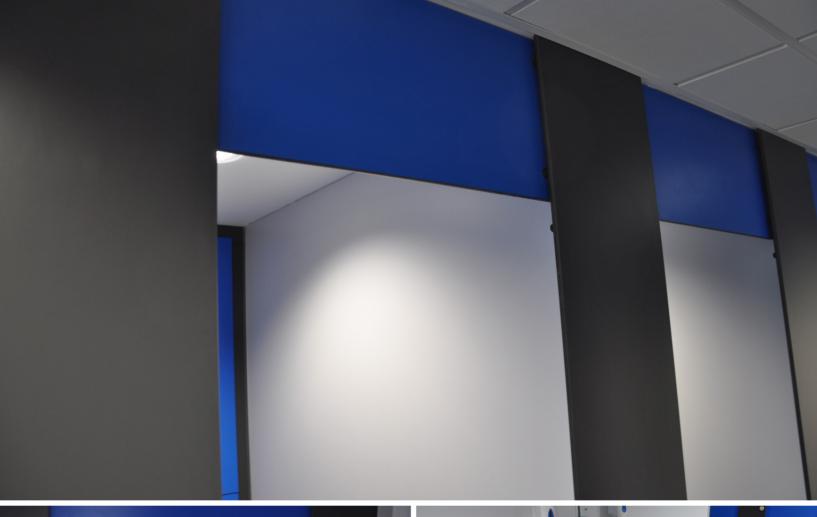

Top Right: IPS panel detail in matching finish

Left: Corian washtroughs with complementoing CGL under

panels

Top left: Standalone vanity unit
Top Right: Full height Privacy Cubicles

Left: Interior full height dividing panels in rich wood