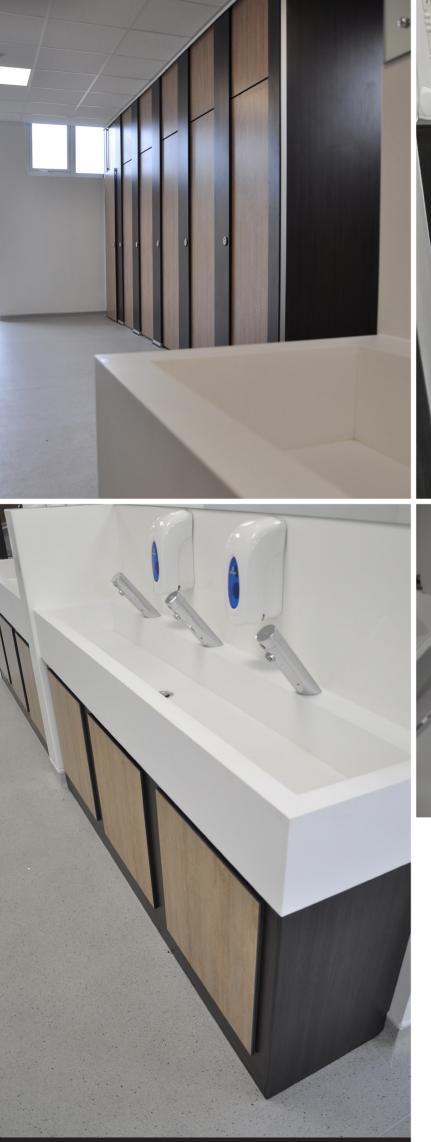

Top Right: IPS panel detail in matching finish

Left: Corian washtroughs with complementoing CGL under

panels

Top left: Standalone vanity unit
Top Right: Full height Privacy Cubicles

Left: Interior full height dividing panels in rich wood