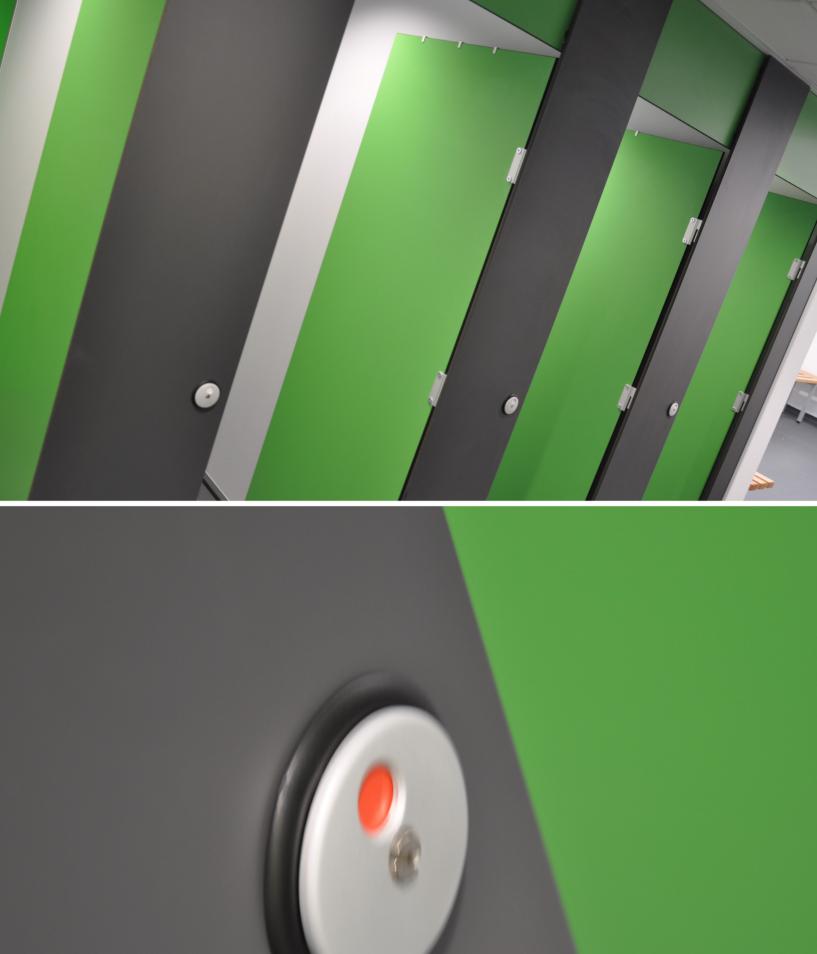

Mr Stewart Dorey Stamford Endowed Schools

Left: The Yellow Room Above: Lock detail

Edging: Black - machine rounded profile

Fittings: Heavy duty SAA fittings - wall and pilaster channels, cubicle base channels, hidden safety hinges and robust 'single action' latches

Finish: Satin Anodised Aluminium (SAA)