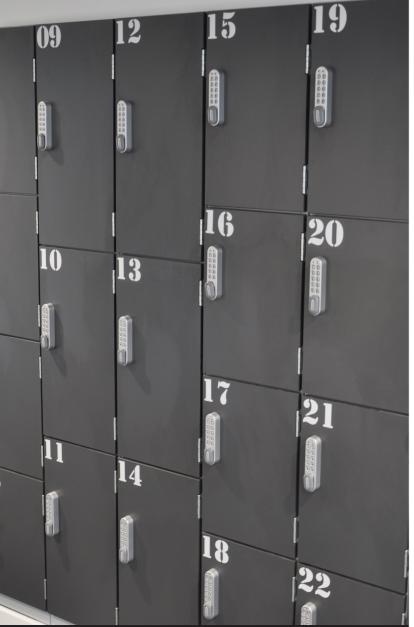

# This Page

In addition to the toilet and shower cubicles, The Cubicle Cenre also supplied banks of bespoke lockers, inset in to a wall recess with individually numbered doors.

This Page

Top Left: Privacy toilet cubicles in the gender neutral