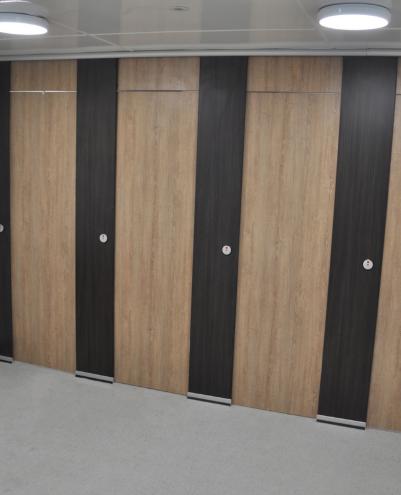

Top Right: IPS panel detail in matching finish

Left: Corian washtroughs with complementoing CGL under

panels

Top left: Standalone vanity unit
Top Right: Full height Privacy Cubicles

Left: Interior full height dividing panels in rich wood