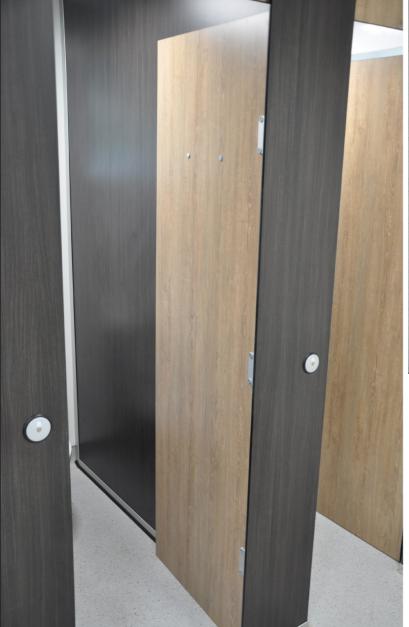

Top Right: IPS panel detail in matching finish

Left: Corian washtroughs with complementoing CGL under

panels

Top left: Standalone vanity unit
Top Right: Full height Privacy Cubicles

Left: Interior full height dividing panels in rich wood

effect finish

Above: Slatted CGL bench seating