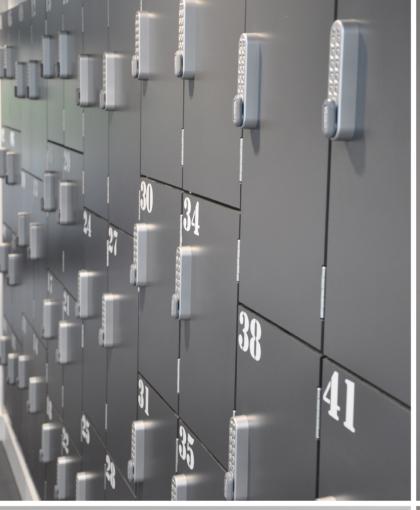

# This Page

In addition to the toilet and shower cubicles, The Cubicle Cenre also supplied banks of bespoke lockers, inset in to a wall recess with individually numbered doors.

This Page

Top Left: Privacy toilet cubicles in the gender neutral