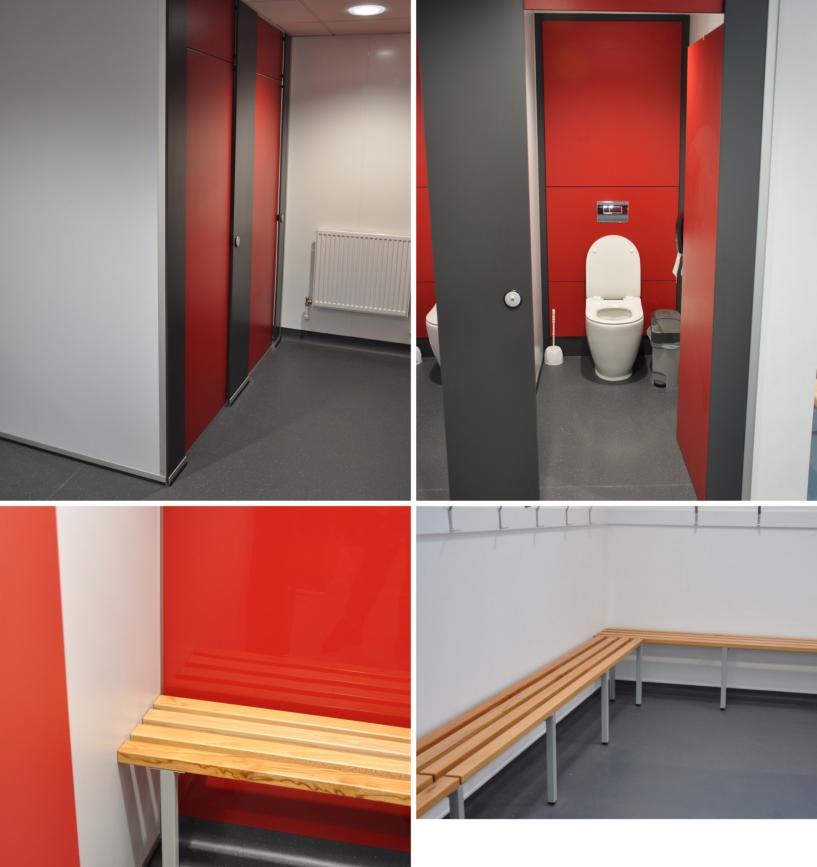

Tel: 01924 457600

Email: sales@washroomcubicles.co.uk

Twitter: @CubicleCentre

This Page

Above: Header detail on the full height Privacy Cubicles

Left: Shower Cubicles

Above: Matching CGL Vanity units

Top Left: Privacy Toilet Cubicles in Red

Top Right: Interior showing matching Integrated Plumbing

System panels

Left and Top: Beech slat bench seating

"...As a facilities manager for a busy school, I am always searching for durable and practical solutions to maintain hygienic and functional facilities for our students. One crucial element of this is ensuring that the toilets and washrooms are well-equipped and equipped with high-quality cubicles. After years of trialling different options, I can confidently say that our toilet cubicles from Cubicle Centre have been a gamechanger...