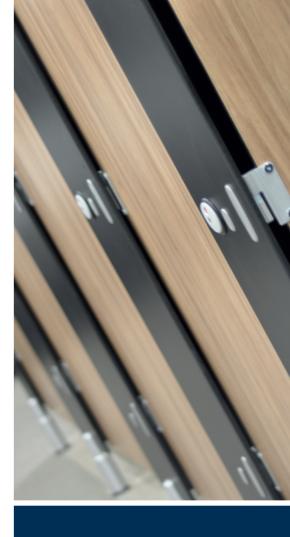

Top Right: IPS panel detail in matching finish

Left: Corian washtroughs with complementoing CGL under

panels

Top left: Standalone vanity unit
Top Right: Full height Privacy Cubicles

Left: Interior full height dividing panels in rich wood