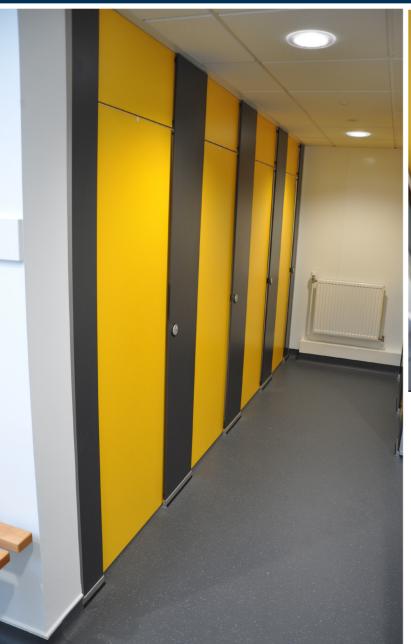

Mr Stewart Dorey Stamford Endowed Schools

Left: The Yellow Room Above: Lock detail