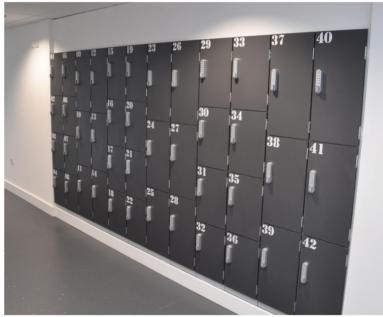

# This Page

In addition to the toilet and shower cubicles, The Cubicle Cenre also supplied banks of bespoke lockers, inset in to a wall recess with individually numbered doors.

This Page

Top Left: Privacy toilet cubicles in the gender neutral