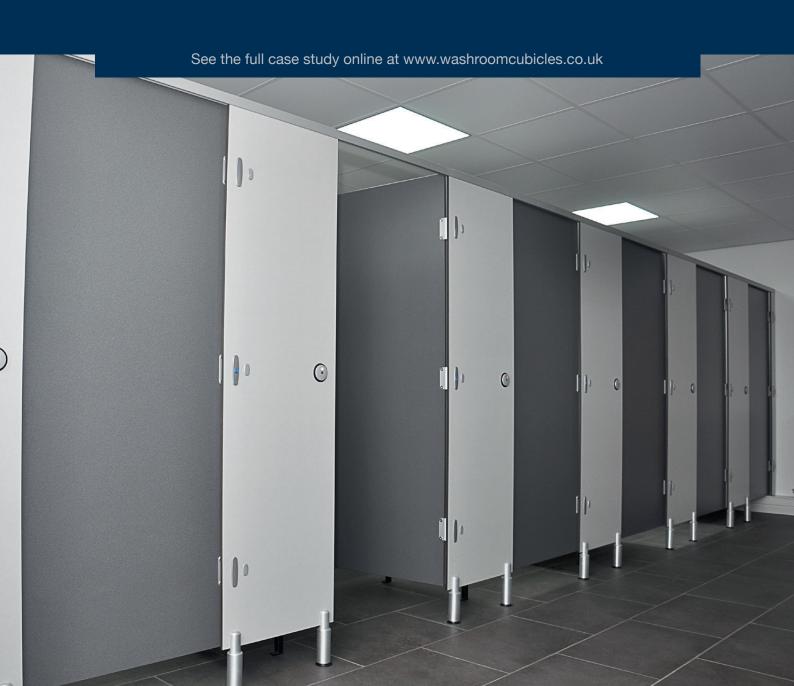

The newly renovated facilities include new toilets and showers, Cubicle Centre were chosen to supply the washroom panels. Cairngorm panels are manufactured from CGL (Compact Grade Laminate) which is impervious to water, vandal resistant and easy to clean making them the ideal choice these high usage washrooms.

Polyrey colours Maryland Fonce were chosen for the doors and Maryland Clair for the partitions and pilasters. These colours give both the male and female washrooms a clean and fresh look which is appealing to the parks inhabitants.