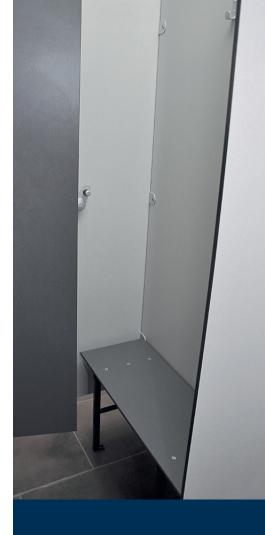

Polyrey colours Maryland Fonce were chosen for the doors and Maryland Clair for the partitions and pilasters. These colours give both the male and female washrooms a clean and fresh look which is appealing to the parks inhabitants.