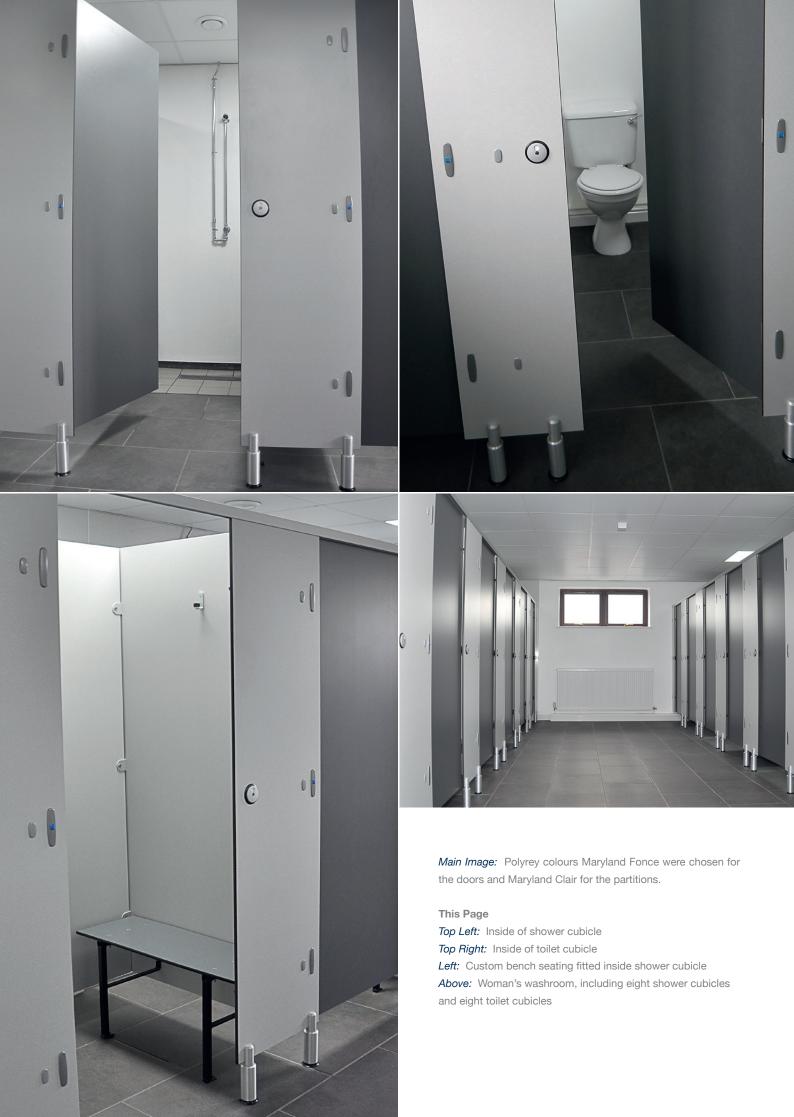

Polyrey colours Maryland Fonce were chosen for the doors and Maryland Clair for the partitions and pilasters. These colours give both the male and female washrooms a clean and fresh look which is appealing to the parks inhabitants.