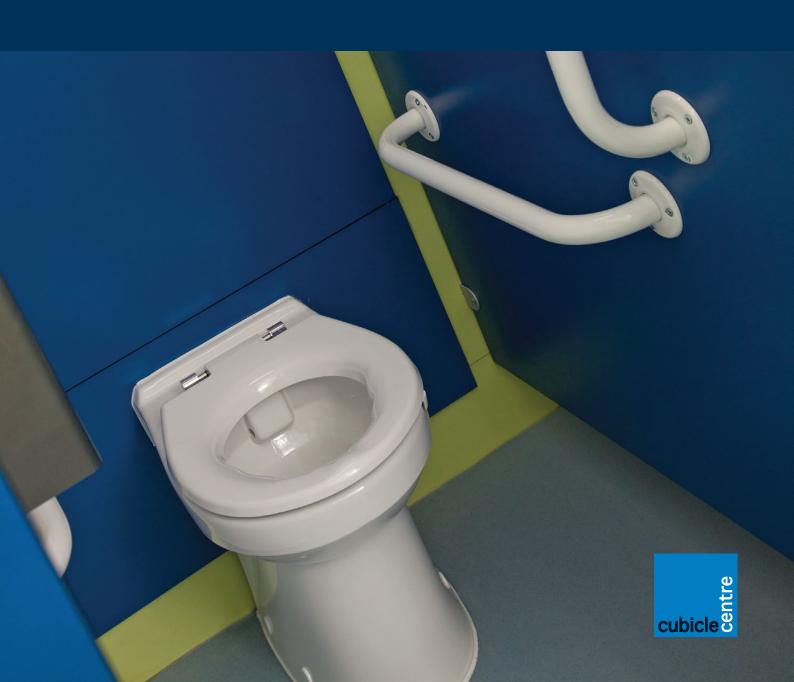

As the chosen washroom manufacturer, Cubicle Centre Ltd supplied all thirty-six cubicles required to furnish the toilet areas throughout the new school building.

Matching wall panel systems and vanity unit kits were also manufactured and supplied by Cubicle Centre. The high performance, Cairngorm cubicle system was selected for Headfield's school washrooms - manufactured from waterproof and vandal resistant Compact Grade Laminate (CGL) panels, and supplied with extra heavy-duty fittings.

Maintaining a high standard of hygiene is a key element to consider when specifying school washrooms. CGL is therefore the preferred material of choice as these panels can be easily washed down, keeping the toilets clean for pupils.