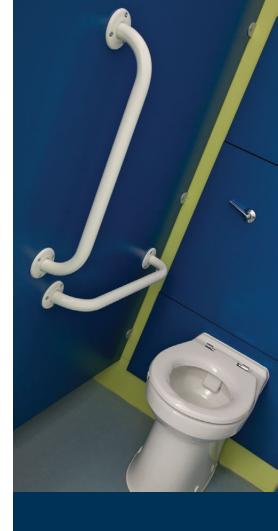

As the chosen washroom manufacturer, Cubicle Centre Ltd supplied all thirty-six cubicles required to furnish the toilet areas throughout the new school building.

Matching wall panel systems and vanity unit kits were also manufactured and supplied by Cubicle Centre. The high performance, Cairngorm cubicle system was selected for Headfield's school washrooms - manufactured from waterproof and vandal resistant Compact Grade Laminate (CGL) panels, and supplied with extra heavy-duty fittings.

Maintaining a high standard of hygiene is a key element to consider when specifying school washrooms. CGL is therefore the preferred material of choice as these panels can be easily washed down, keeping the toilets clean for pupils.