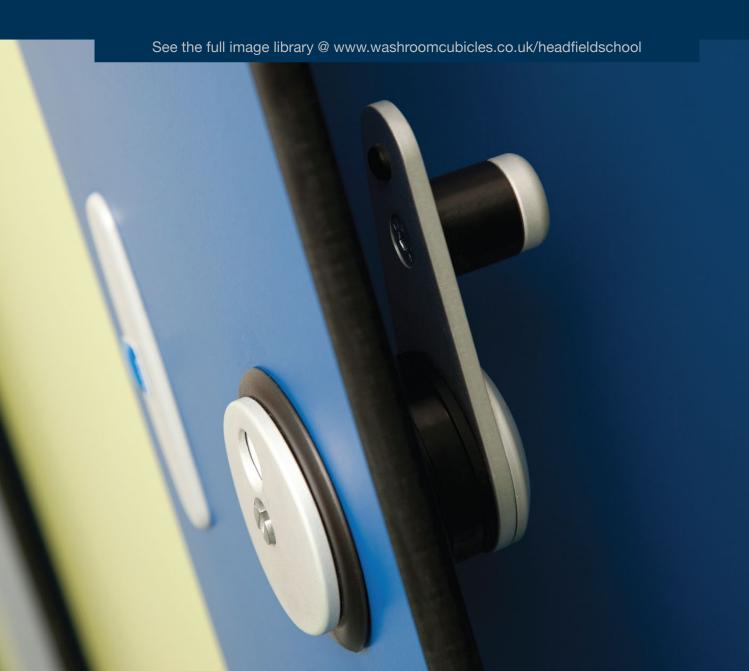

Edging: Black - machine rounded profile

Fittings: Heavy duty SAA fittings - head-rail, wall and pilaster brackets, wide base cubicle legs, hidden safety hinges and robust 'single action' latches