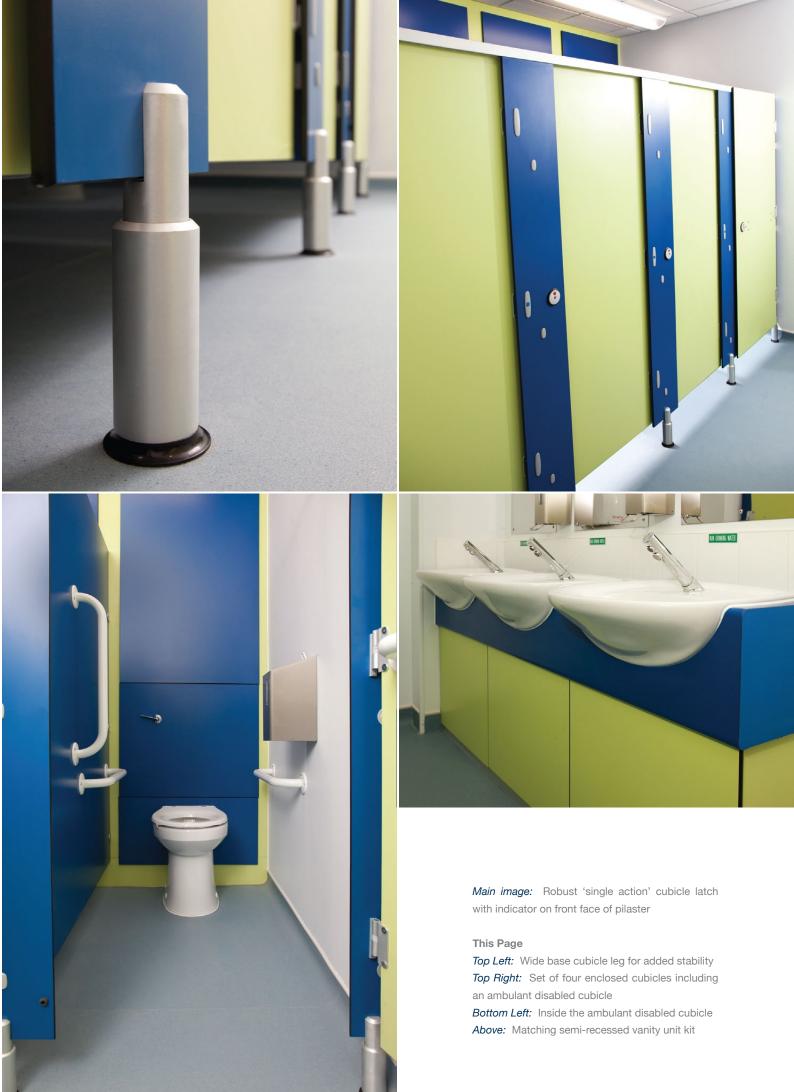

As the chosen washroom manufacturer, Cubicle Centre Ltd supplied all thirty-six cubicles required to furnish the toilet areas throughout the new school building.

Matching wall panel systems and vanity unit kits were also manufactured and supplied by Cubicle Centre. The high performance, Cairngorm cubicle system was selected for Headfield's school washrooms - manufactured from waterproof and vandal resistant Compact Grade Laminate (CGL) panels, and supplied with extra heavy-duty fittings.

Edging: Black - machine rounded profile

Fittings: Heavy duty SAA fittings - head-rail, wall and pilaster brackets, wide base cubicle legs, hidden safety hinges and robust 'single action' latches