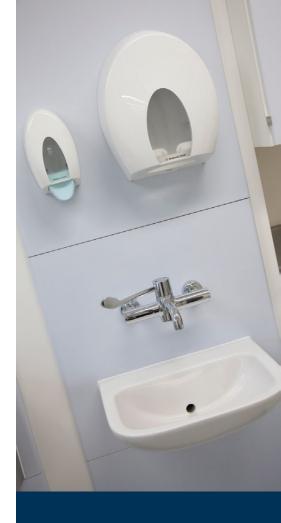

Bottom Left: Healthcare IPS used for hand washing

station located in walkway

Above: Post-formed edge detail on IPS panels

Opposite: Wall panel system for disabled toilet area