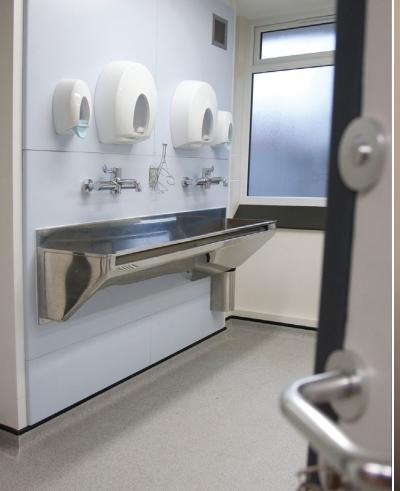

# This Page

Top Left: Panel arrangement in Dirty Utility

Top Right: Grampian cubicle detail showing hidden

safety hinge, headrail and wall bracket

Bottom Left: Cubicle leg on post-formed pilaster Above: Healthcare IPS - panel only option