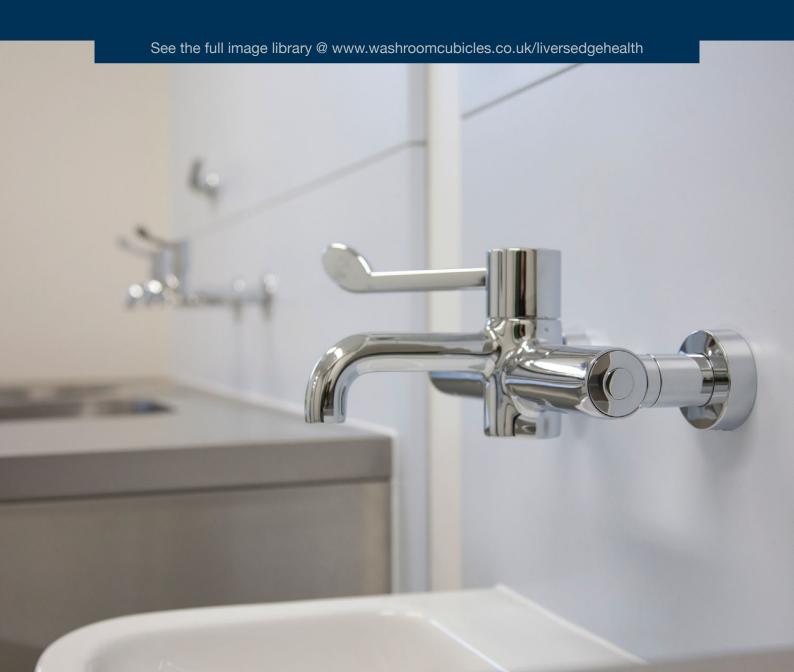

Bottom Left: Healthcare IPS used for hand washing

station located in walkway

Above: Post-formed edge detail on IPS panels

Opposite: Wall panel system for disabled toilet area