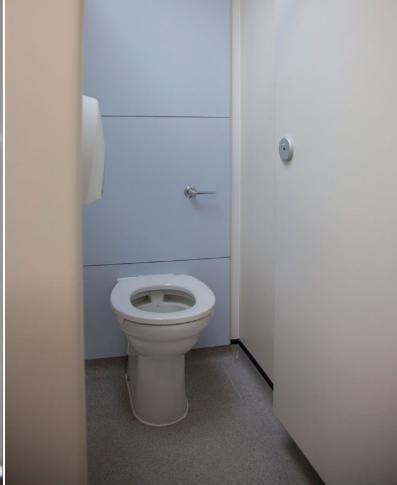

Bottom Left: Healthcare IPS used for hand washing

station located in walkway

Above: Post-formed edge detail on IPS panels

Opposite: Wall panel system for disabled toilet area