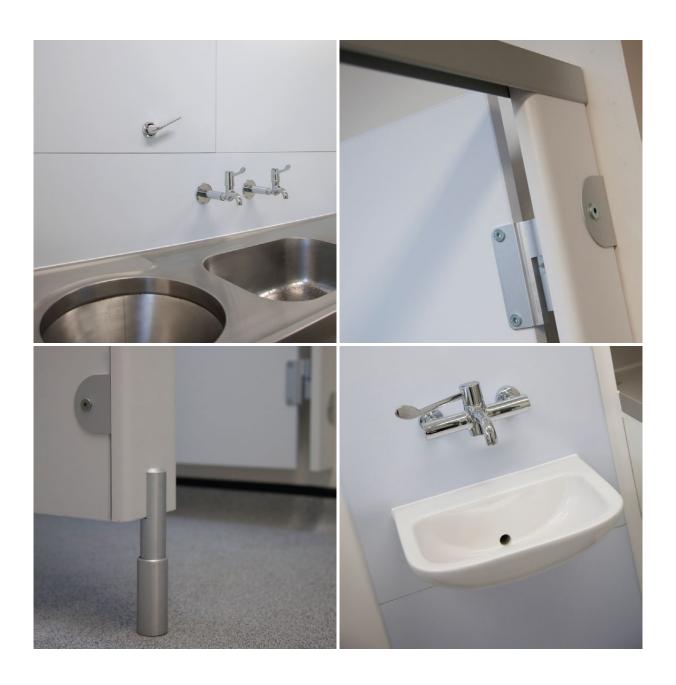

# This Page

Top Left: Panel arrangement in Dirty Utility

Top Right: Grampian cubicle detail showing hidden

safety hinge, headrail and wall bracket

Bottom Left: Cubicle leg on post-formed pilaster Above: Healthcare IPS - panel only option