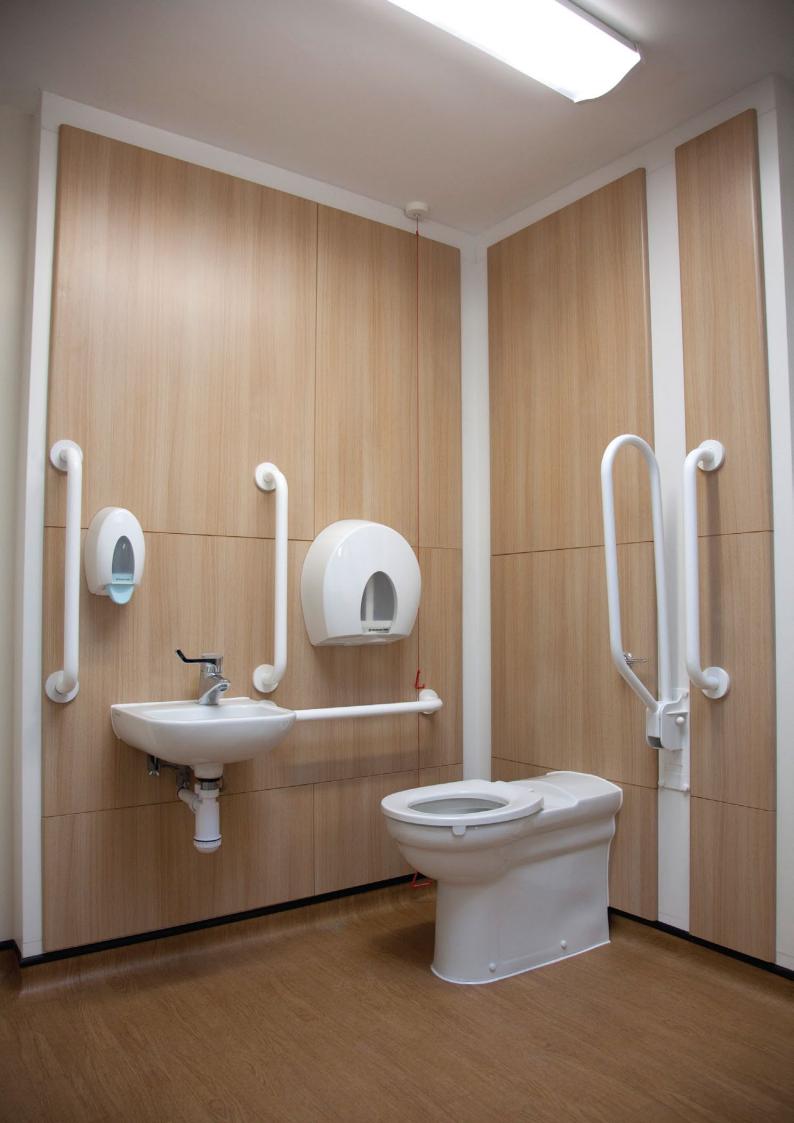

Bottom Left: Healthcare IPS used for hand washing

station located in walkway

Above: Post-formed edge detail on IPS panels

Opposite: Wall panel system for disabled toilet area