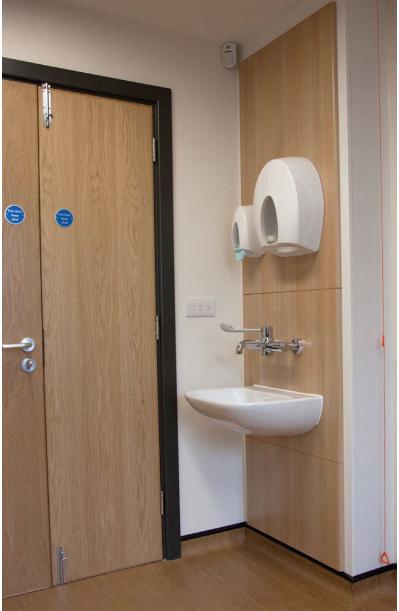

Bottom Left: Healthcare IPS used for hand washing

station located in walkway

Above: Post-formed edge detail on IPS panels

Opposite: Wall panel system for disabled toilet area