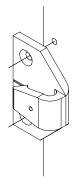

## **Panel Fitting Components**

14

32

4

32

R

Suspension Fitting Frame Component

Suspension Fitting Panel Component