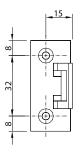

## **Cistern-Box Kits**

Cistern-Box or 'half-height' kits are available as an alternative to the full height option.

Available in MFC or CGL, Cistern-Box Kits measure 1200mm (high) x 300mm (deep) as standard, and fit your internal cubicle width(s).

This product can also be manufactured to suit your individual site requirements, simply provide us with your measurements.





## **Standard Cistern-Box Kit**



Helpline (01924) 457600 www.washroomcubicles.co.uk



## **Panel Fitting Components**



14

32

4

32



R

Suspension Fitting Frame Component





Suspension Fitting Panel Component

**Push-In Fitting** Frame Component







Push-In Fitting Panel Component