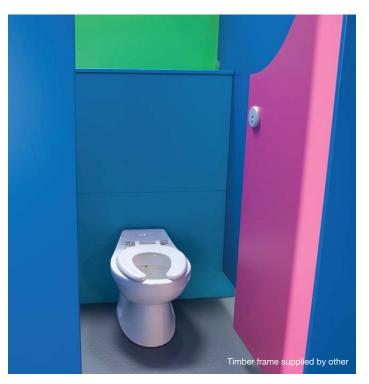

## **Cistern-Box Kits**

Cistern-Box or 'half-height' kits are available as an alternative to the full height option.

Available in MFC or CGL, Cistern-Box Kits measure 1200mm (high) x 300mm (deep) as standard, and fit your internal cubicle width(s).

## **Standard Cistern-Box Kit**

Helpline (01924) 457600 www.washroomcubicles.co.uk