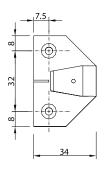

## **Panel Fitting Components**

14

32

4

32

R

Suspension Fitting Frame Component

Suspension Fitting Panel Component