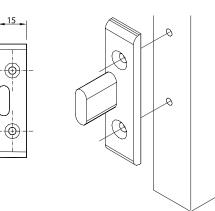

## **Panel Fitting Components**

14

32

4

32

R

Suspension Fitting Frame Component

Suspension Fitting Panel Component