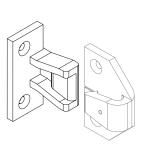

## **Cistern-Box Kits**

Cistern-Box or 'half-height' kits are available as an alternative to the full height option.

Available in MFC or CGL, Cistern-Box Kits measure 1200mm (high) x 300mm (deep) as standard, and fit your internal cubicle width(s).

This product can also be manufactured to suit your individual site requirements, simply provide us with your measurements.





## **Standard Cistern-Box Kit**



Helpline (01924) 457600 www.washroomcubicles.co.uk



## **Panel Fitting Components**



14

32

4

32



R

Suspension Fitting Frame Component





Suspension Fitting Panel Component

**Push-In Fitting** Frame Component







Push-In Fitting Panel Component