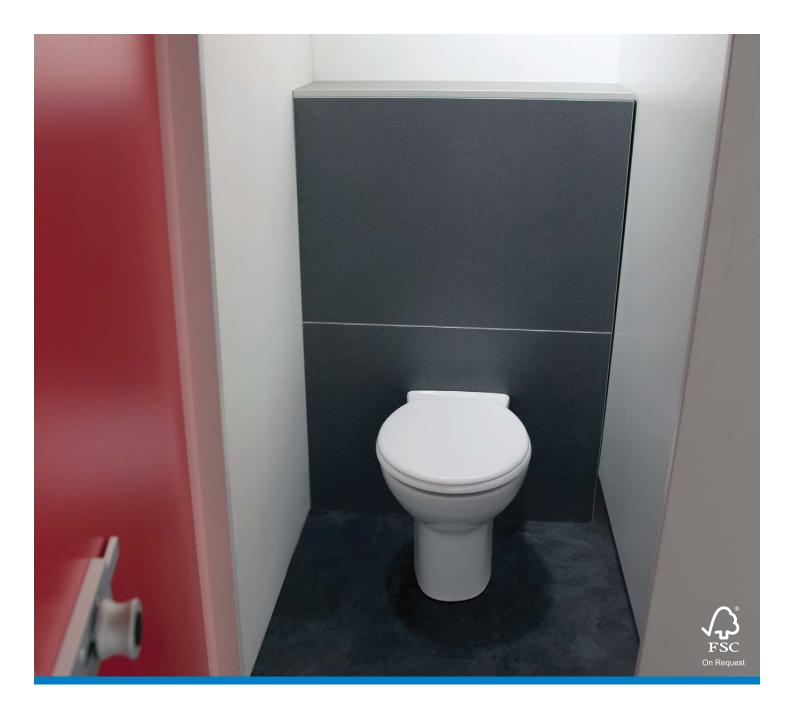

## **Cistern-Box Kits**

Cistern-Box or 'half-height' kits are available as an alternative to the full height option.

Available in MFC or CGL, Cistern-Box Kits measure 1200mm (high) x 300mm (deep) as standard, and fit your internal cubicle width(s).

## **Standard Cistern-Box Kit**

Helpline (01924) 457600 www.washroomcubicles.co.uk