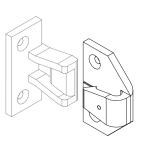

## **Cistern-Box Kits**

Cistern-Box or 'half-height' kits are available as an alternative to the full height option.

Available in MFC or CGL, Cistern-Box Kits measure 1200mm (high) x 300mm (deep) as standard, and fit your internal cubicle width(s).

This product can also be manufactured to suit your individual site requirements, simply provide us with your measurements.





## **Standard Cistern-Box Kit**



Helpline (01924) 457600 www.washroomcubicles.co.uk



## **Panel Fitting Components**



14

32

4

32



R

Suspension Fitting Frame Component





Suspension Fitting Panel Component

**Push-In Fitting** Frame Component







Push-In Fitting Panel Component