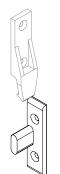

## **Panel Fitting Components**

14

32

4

32

R

Suspension Fitting Frame Component

Suspension Fitting Panel Component

**Push-In Fitting** Frame Component

Push-In Fitting Panel Component