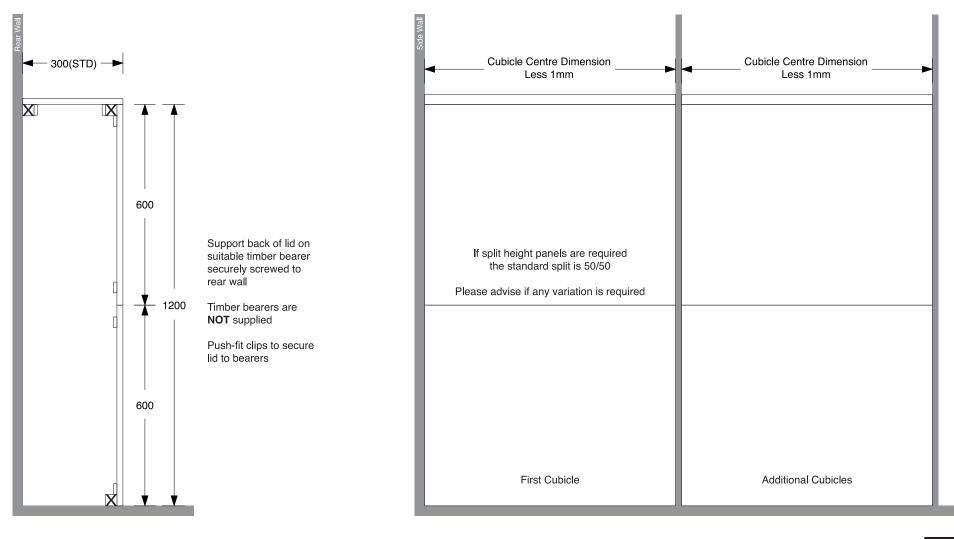

## **Cistern-Box Kits**

Cistern-Box or 'half-height' kits are available as an alternative to the full height option.

Available in MFC or CGL, Cistern-Box Kits measure 1200mm (high) x 300mm (deep) as standard, and fit your internal cubicle width(s).

This product can also be manufactured to suit your individual site requirements, simply provide us with your measurements.