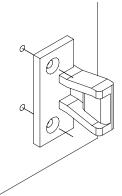

## **Panel Fitting Components**

14

32

4

32

R

Suspension Fitting Frame Component

Suspension Fitting Panel Component