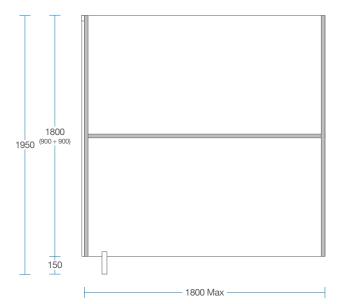

### **Specification**

Overall cubicle height: 1950mm including a 150mm floor clearance

Doors: 18mm thick, Melamine Faced Chipboard (MFC) - hinges through-bolted to front panels for added strength

Partitions: 18mm thick, Melamine Faced Chipboard (MFC). Supplied as two 900 x 1800 panels - maximum depth of 1800mm can be achieved

#### Standard Size Guide

| Overall height:     | 1950mm                  |
|---------------------|-------------------------|
| Partition height:   | 1800mm                  |
| Partition depth:    | 1800mm <sub>(max)</sub> |
| Door width:         | 950mm (max)             |
| Door opening:       | 900mm (max)             |
| Start / End Fascia: | 150mm                   |
| Middle Fascia:      | 300mm                   |
| Floor clearance:    | 150mm                   |