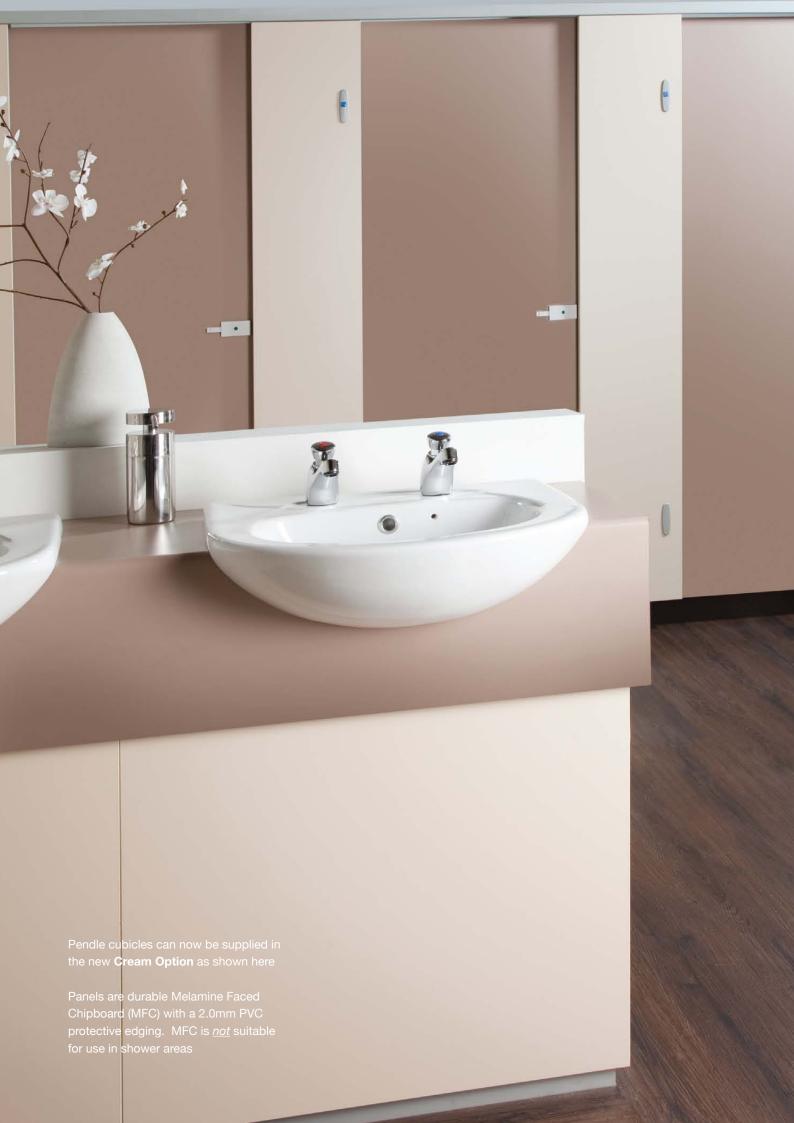

# Pendle

A box packed toilet cubicle system suited for all dry areas. Comprising of Box A (Door Pack) and Box B (Partition Pack), containing all necessary panels and fittings.

Usually dispatched within 48 hours of order

Box packed for ease of transport and handling

Adjustable on-site

Durable panels with tough PVC edging

Three colour options - Grey (above), Cream or Woodgrain

Cubicle Latch

Cubicle Leg

Full-Height Hinge

Adjustments can be made to cubicles to suit site requirements by reducing doors and partitions on-site. The cut edges are protected by full-height door and wall channels.

### **Colour options**

Grey or Cream Option available as standard. Woodgrain Option available at same price with extended lead time.