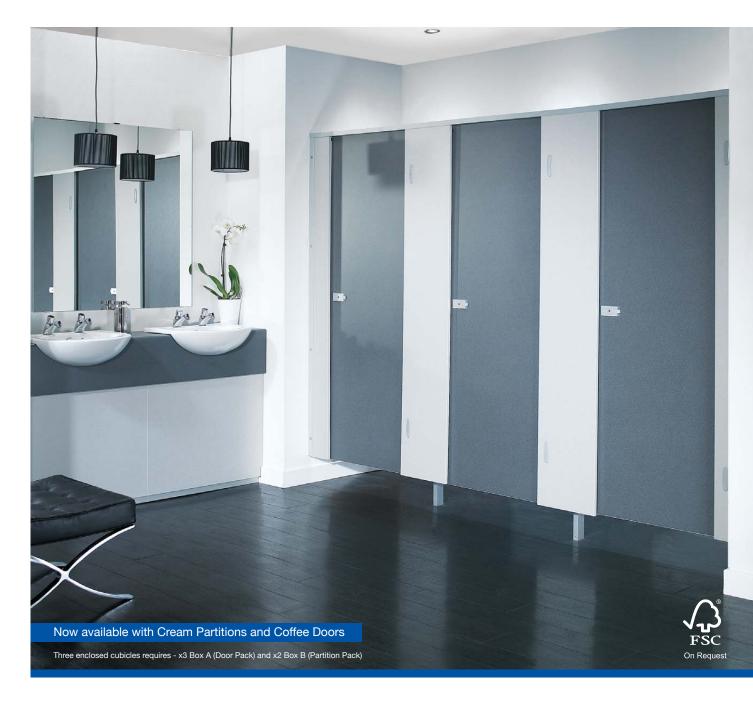

# Pendle

A box packed toilet cubicle system suited for all dry areas. Comprising of Box A (Door Pack) and Box B (Partition Pack), containing all necessary panels and fittings.

Usually dispatched within 48 hours of order

Box packed for ease of transport and handling

Adjustable on-site

Durable panels with tough PVC edging

Three colour options - Grey (above), Cream or Woodgrain

Cubicle Latch

Cubicle Leg

Full-Height Hinge

Adjustments can be made to cubicles to suit site requirements by reducing doors and partitions on-site. The cut edges are protected by full-height door and wall channels.

Every DOOR requires a BOX A
Every PARTITION requires a BOX B