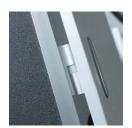

Box packed for ease of transport and handling

Adjustable on-site

Durable panels with tough PVC edging

Three colour options - Grey (above), Cream or Woodgrain

Cubicle Latch

Cubicle Leg

Full-Height Hinge

Adjustments can be made to cubicles to suit site requirements by reducing doors and partitions on-site. The cut edges are protected by full-height door and wall channels.

Edging: 2.0mm solid PVC

Fittings: PVC fixing channels and 'H' jointing strip for partitions. SAA fittings - head-rail, channel hinge assembly, indicator bolt with keep and outward opening adaptor and partition support leg