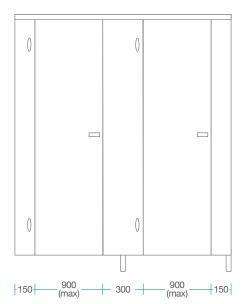

### **Specification**

Overall cubicle height: 1950mm including a 150mm floor clearance

Doors: 18mm thick, Melamine Faced Chipboard (MFC) - hinges through-bolted to front panels for added strength

Partitions: 18mm thick, Melamine Faced Chipboard (MFC). Supplied as two 900 x 1800 panels - maximum depth of 1800mm can be achieved

#### Standard Size Guide

| Overall height:     | 1950mm                  |
|---------------------|-------------------------|
| Partition height:   | 1800mm                  |
| Partition depth:    | 1800mm <sub>(max)</sub> |
| Door width:         | 950mm (max)             |
| Door opening:       | 900mm (max)             |
| Start / End Fascia: | 150mm                   |
| Middle Fascia:      | 300mm                   |
| Floor clearance:    | 150mm                   |