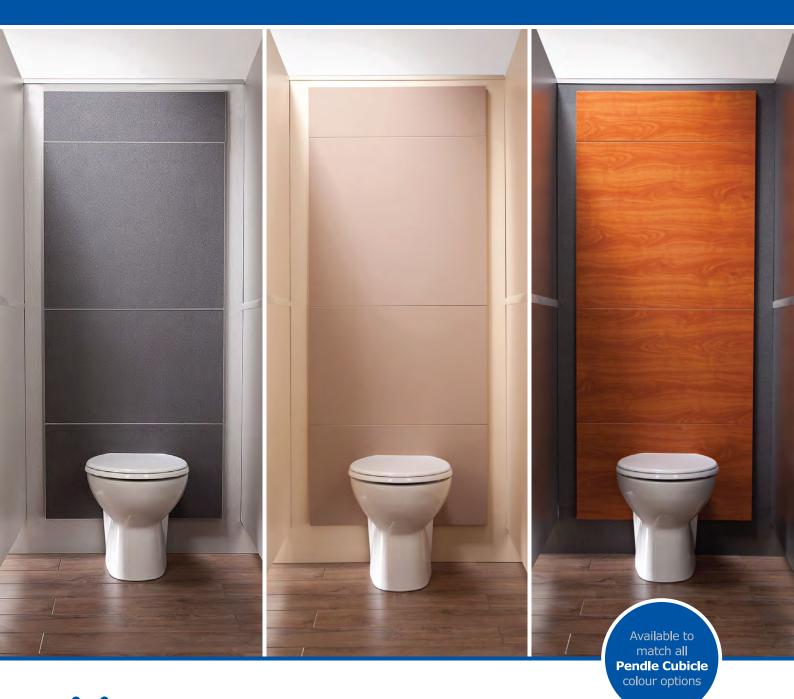

## **Colour Options**

Grey option available as standard.

Cream and Woodgrain options are available with extended lead times.

© 2011 Cubicle Centre Ltd

Pendle is a UK registered trademark of Cubicle Centre Ltd - a leading manufacturer of washroom panel products in the UK. Website: www.washroomcubicles.co.uk