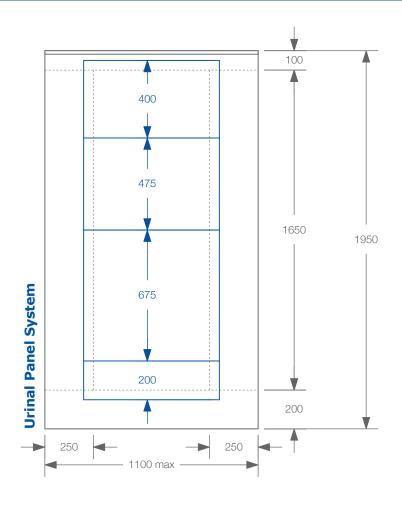

Tel: 01924 457600 Fax: 01924 437600 Web: www.washroomcubicles.co.uk

The Pendle washroom panel system has been developed for both Urinal and WC panel configurations. With an overall height to match a Pendle Toilet Cubicle, this box packed panel system can be cut-to-size on site to fit various cubicle widths up to a max. of 1100mm.