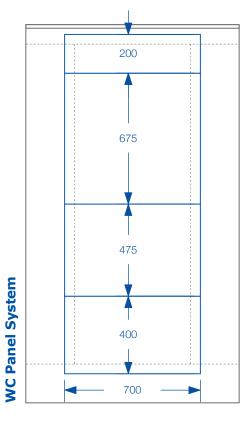

Tel: 01924 457600 Fax: 01924 437600 Web: www.washroomcubicles.co.uk

The Pendle washroom panel system has been developed for both Urinal and WC panel configurations. With an overall height to match a Pendle Toilet Cubicle, this box packed panel system can be cut-to-size on site to fit various cubicle widths up to a max. of 1100mm.

For a complete finish each panel pack is supplied with a 1100mm (w) x 300mm (d) lid.

**NOTE:** Timber frame supplied by other. Pendle panels are NOT suitable for shower areas.