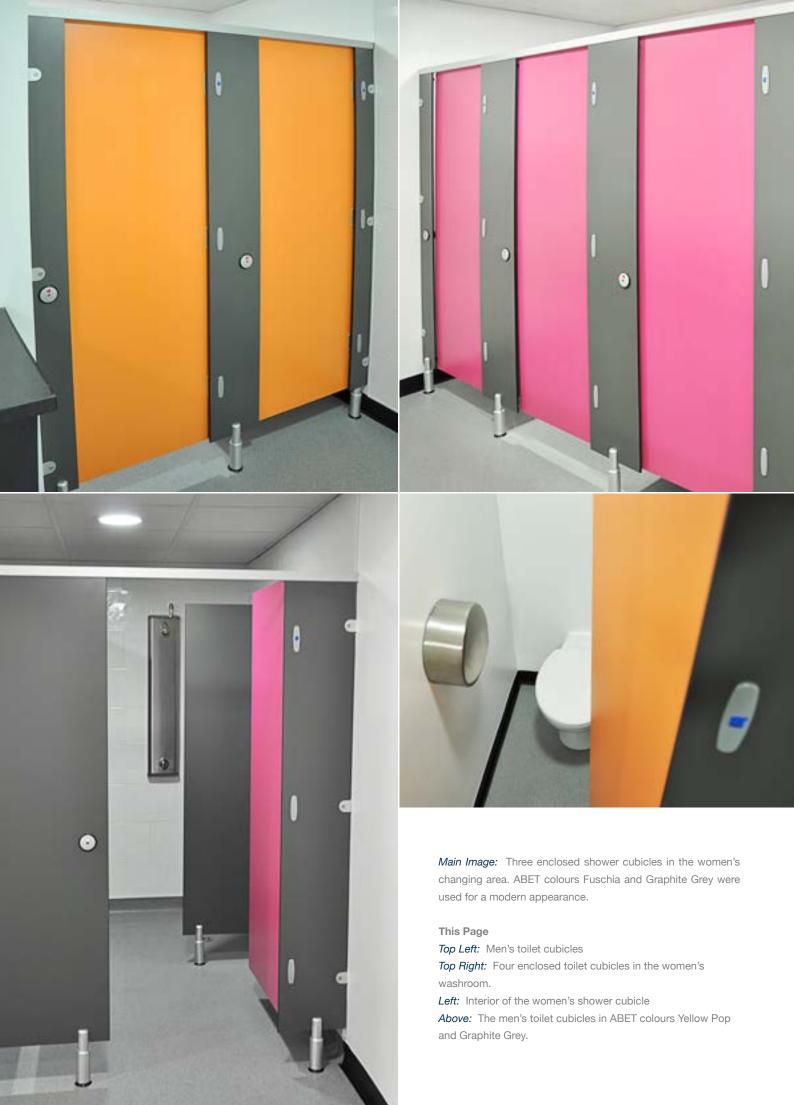

Cubicle Centre washroom panel products were chosen for the refurbishment project. The woman's changing room included three shower cubicles and four toilet cubicles (with baby changing area), and the men's area had two toilet cubicles.

ABET colours Fuschia and Yellow Pop were used for the doors with Graphite Grey partitions chosen to compliment the centre's other new modern facilities. Due to the high volume usage of the washrooms, the Cairngorm cubicle system was chosen for its' waterproof and vandal resistant qualities.