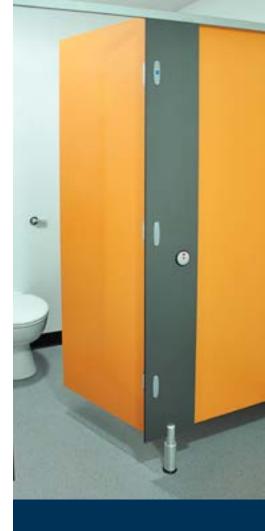

ABET colours Fuschia and Yellow Pop were used for the doors with Graphite Grey partitions chosen to compliment the centre's other new modern facilities. Due to the high volume usage of the washrooms, the Cairngorm cubicle system was chosen for its' waterproof and vandal resistant qualities.

### **Specification**

Overall cubicle height: 1955mm including a 155mm floor clearance

Doors: 13mm Compact Grade Laminate (CGL) with black phenolic core (Water Proof)

Partitions: 13mm Compact Grade Laminate (CGL) with black phenolic core (Water Proof) - maximum depth varies depending on colour choice

Edging: Black - machine rounded profile

Fittings: Heavy duty SAA fittings - head-rail, wall and pilaster brackets, wide base cubicle legs, hidden safety hinges and robust 'single action' latches