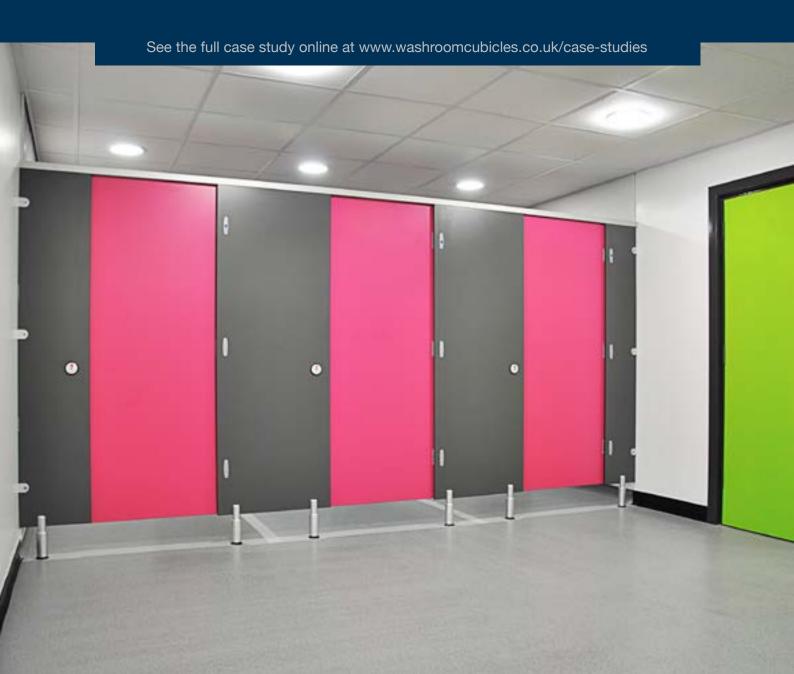

Cubicle Centre washroom panel products were chosen for the refurbishment project. The woman's changing room included three shower cubicles and four toilet cubicles (with baby changing area), and the men's area had two toilet cubicles.

ABET colours Fuschia and Yellow Pop were used for the doors with Graphite Grey partitions chosen to compliment the centre's other new modern facilities. Due to the high volume usage of the washrooms, the Cairngorm cubicle system was chosen for its' waterproof and vandal resistant qualities.