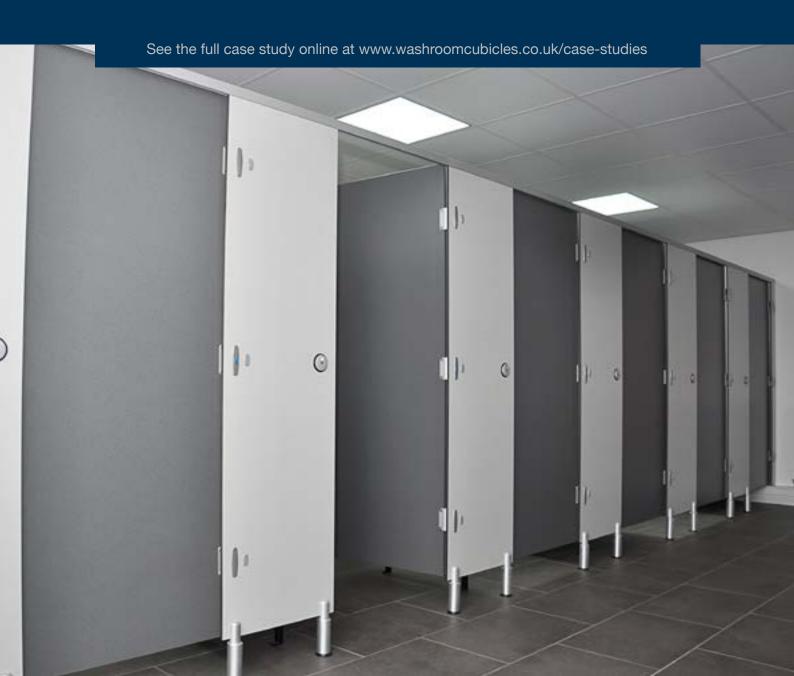

The newly renovated facilities include new toilets and showers, Cubicle Centre were chosen to supply the washroom panels. Cairngorm panels are manufactured from CGL (Compact Grade Laminate) which is impervious to water, vandal resistant and easy to clean making them the ideal choice these high usage washrooms.

Polyrey colours Maryland Fonce were chosen for the doors and Maryland Clair for the partitions and pilasters. These colours give both the male and female washrooms a clean and fresh look which is appealing to the parks inhabitants.