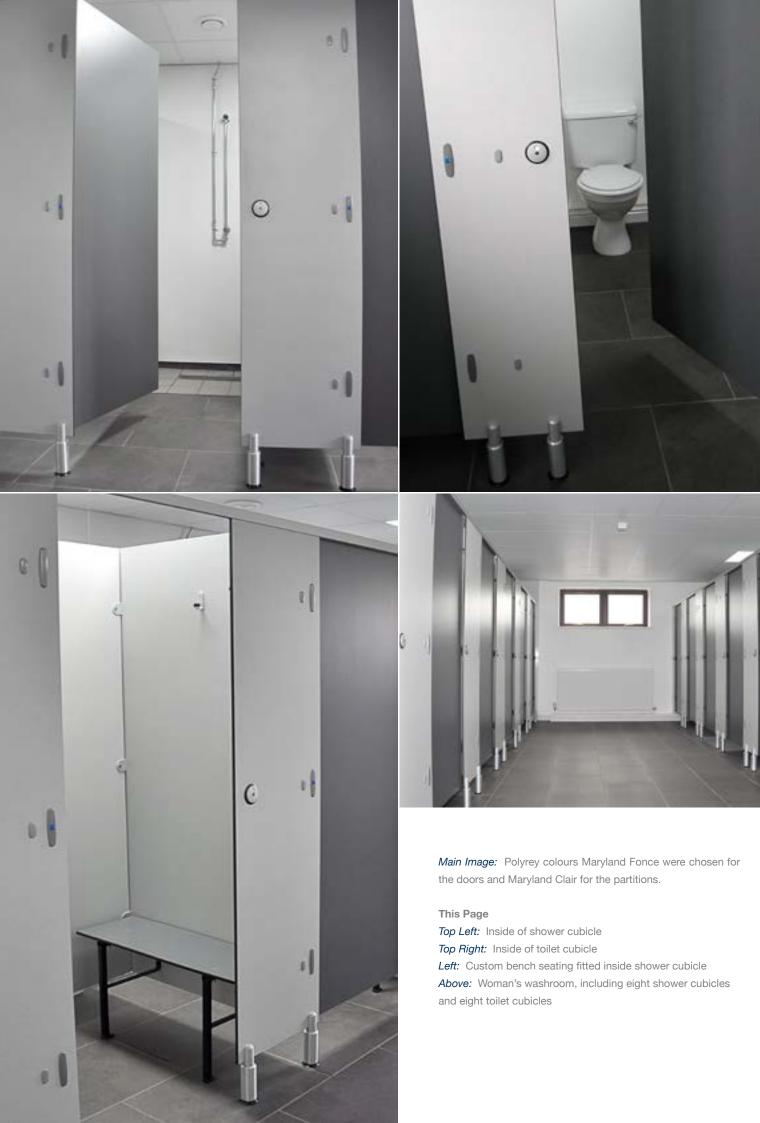

Polyrey colours Maryland Fonce were chosen for the doors and Maryland Clair for the partitions and pilasters. These colours give both the male and female washrooms a clean and fresh look which is appealing to the parks inhabitants.