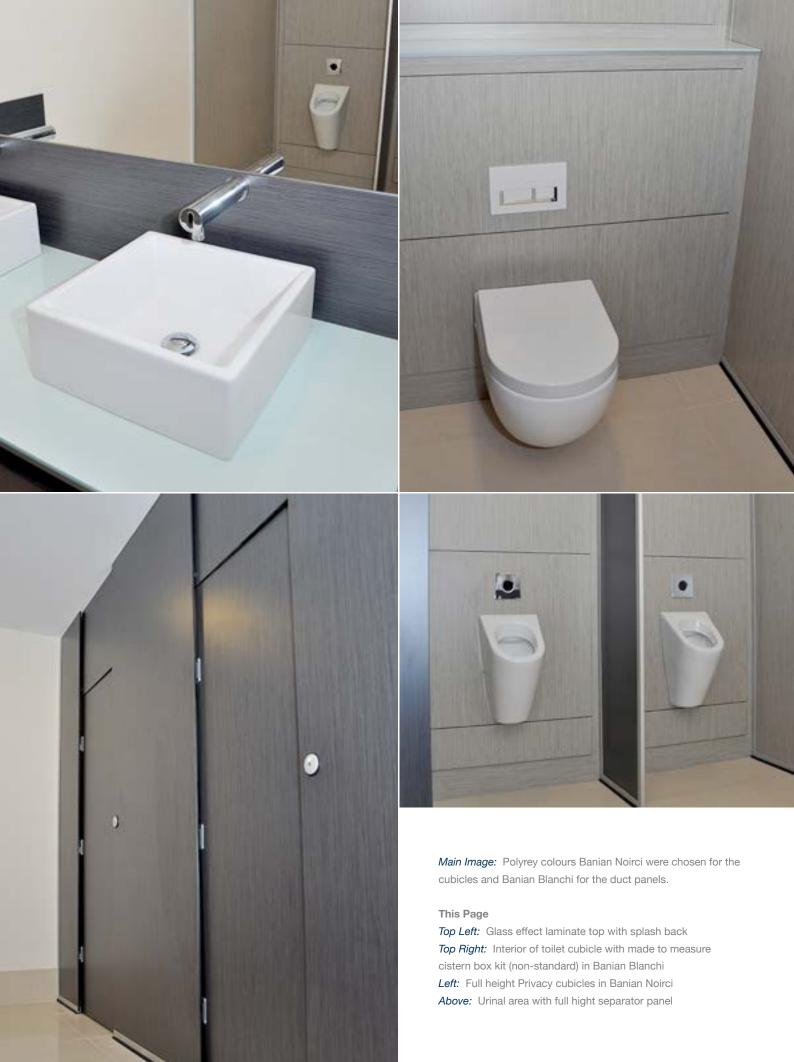

Design Plus recently improved the working environment for their staff by refurbishing their facilities. The brief was for Cubicle Centre to provide a clean, professional washroom environment. Full height Privacy cubicles in Polyrey colours, Banian Blanchi and Banian Noirci achieved this.

The full height Privacy system offers functionality combined with durability. Manufactured from CGL (Compact Grade

Laminate) the cubicles are impervious to water and easy to clean. Also a wide selection of colour choices makes Privacy ideal for modern commercial washrooms.