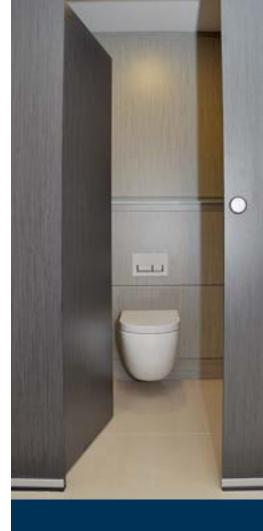

Design Plus recently improved the working environment for their staff by refurbishing their facilities. The brief was for Cubicle Centre to provide a clean, professional washroom environment. Full height Privacy cubicles in Polyrey colours, Banian Blanchi and Banian Noirci achieved this.

The full height Privacy system offers functionality combined with durability. Manufactured from CGL (Compact Grade

Laminate) the cubicles are impervious to water and easy to clean. Also a wide selection of colour choices makes Privacy ideal for modern commercial washrooms.