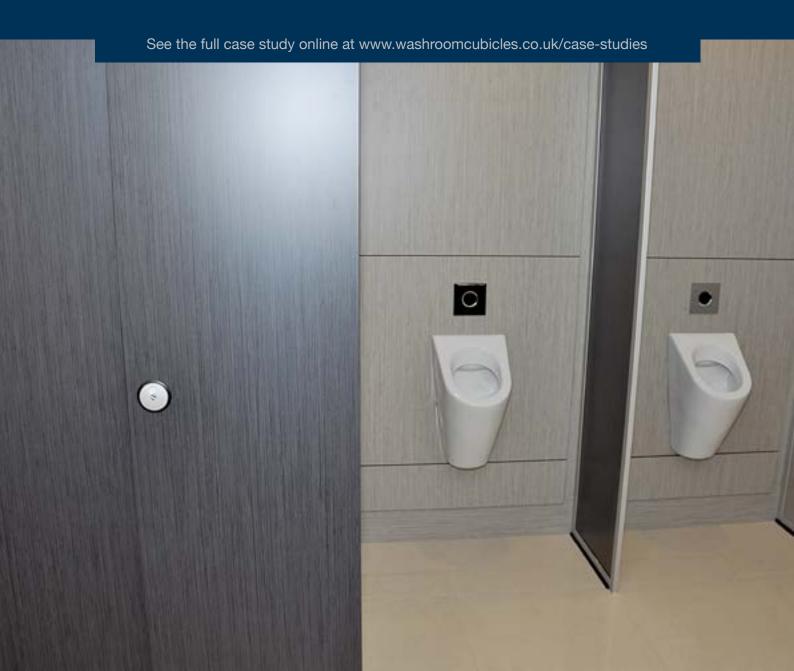

Design Plus recently improved the working environment for their staff by refurbishing their facilities. The brief was for Cubicle Centre to provide a clean, professional washroom environment. Full height Privacy cubicles in Polyrey colours, Banian Blanchi and Banian Noirci achieved this.

The full height Privacy system offers functionality combined with durability. Manufactured from CGL (Compact Grade

Laminate) the cubicles are impervious to water and easy to clean. Also a wide selection of colour choices makes Privacy ideal for modern commercial washrooms.