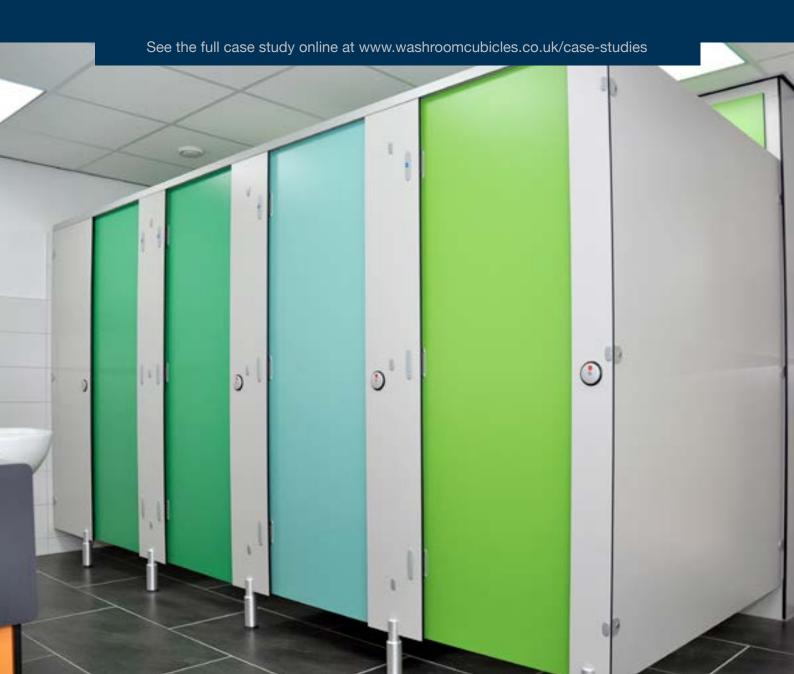

For the shower and toilet cubicles Cairngorm panels are ideal due to them being water resistant and durable. The washrooms have cubicle doors and wall panels in three different colours. The colours represent the grass, trees and blue skies of the country side.