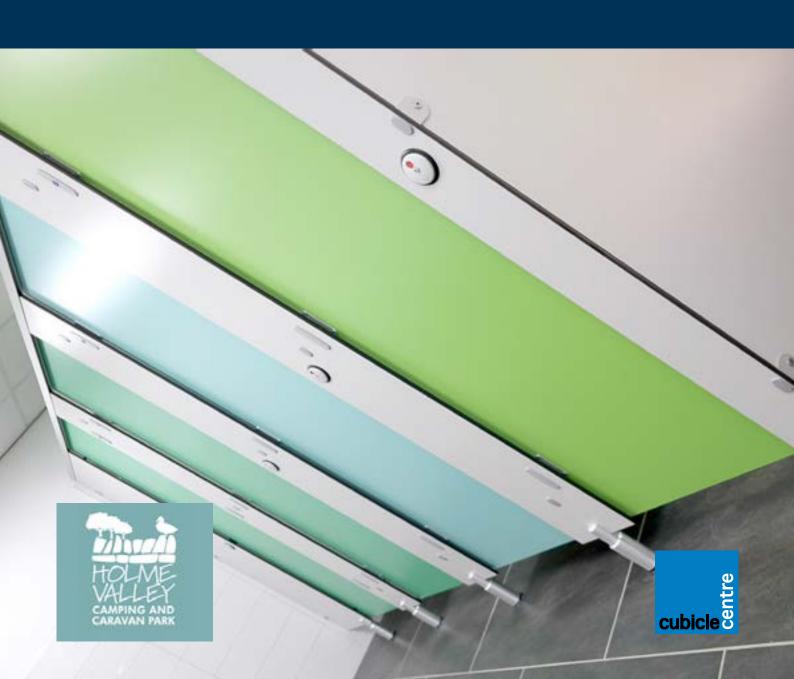

For the shower and toilet cubicles Cairngorm panels are ideal due to them being water resistant and durable. The washrooms have cubicle doors and wall panels in three different colours. The colours represent the grass, trees and blue skies of the country side.