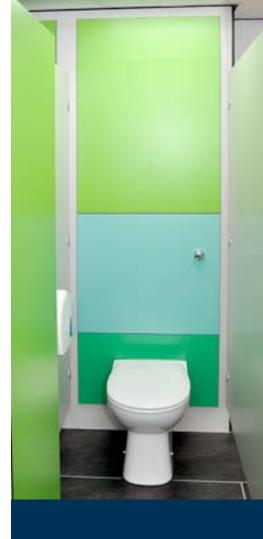

For the shower and toilet cubicles Cairngorm panels are ideal due to them being water resistant and durable. The washrooms have cubicle doors and wall panels in three different colours. The colours represent the grass, trees and blue skies of the country side.