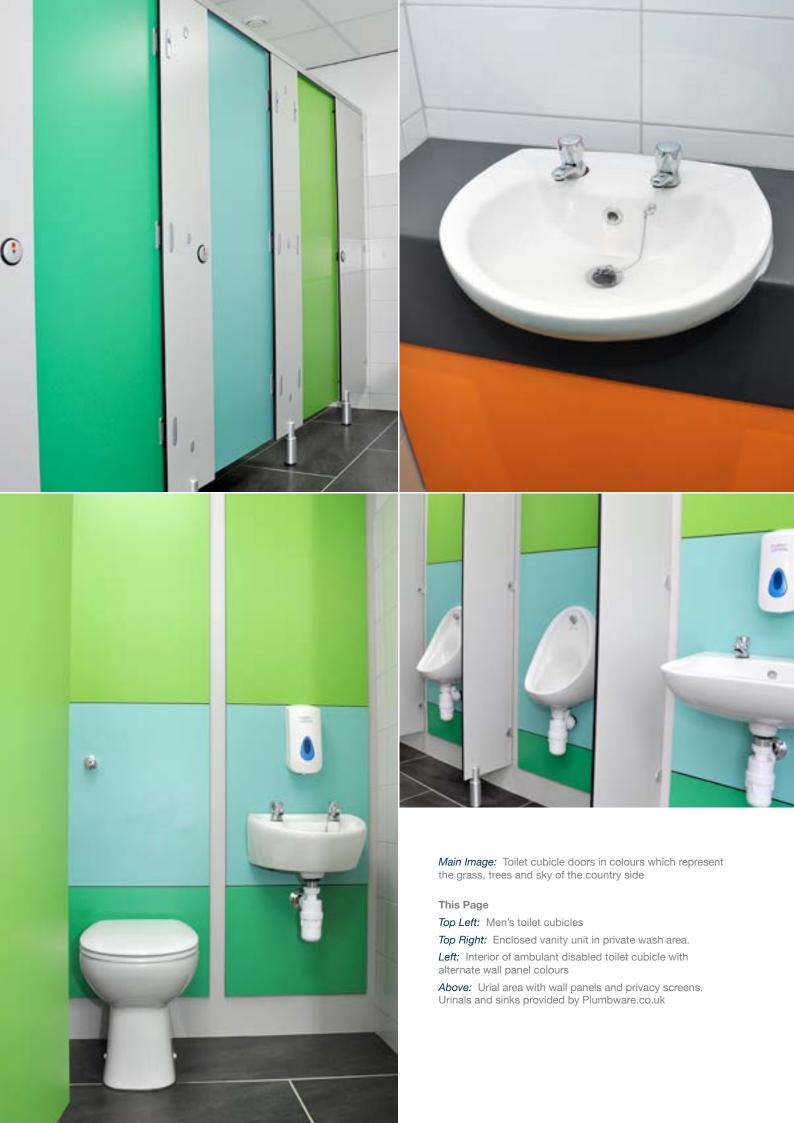

For the shower and toilet cubicles Cairngorm panels are ideal due to them being water resistant and durable. The washrooms have cubicle doors and wall panels in three different colours. The colours represent the grass, trees and blue skies of the country side.

Plumbware.co.uk (operated by Cubicle Centre) provided sinks, urinals, toilet pans and other sanitary ware.

"We are delighted with the finished washrooms and have been receiving nothing but praise from our customers."