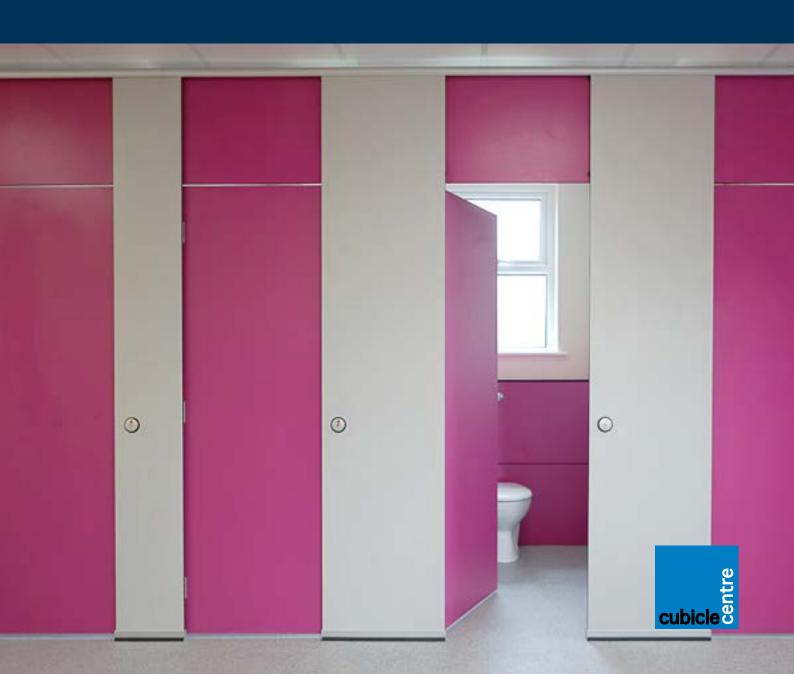

The school wanted to provide the pupils with a superior washroom environment. Cubicle Centre recommended the Privacy cubicle range.

Privacy cubicles offer the ultimate in discreet use and durability. The CGL (Compact Grade Laminate) panels are water resistant and slam proof (ideal for use in schools). The panels are also coated with Sanitized® which protects against bacteria and makes them easy to clean.

"I have heard nothing but praise from the pupils for the new washrooms. They especially like the colour choices and added privacy the cubicles provide." John McGinnis - Bursary

The two washrooms are both spacious with an open hand washing area. The girl's eleven cubicles have pink doors while the boy's are blue.