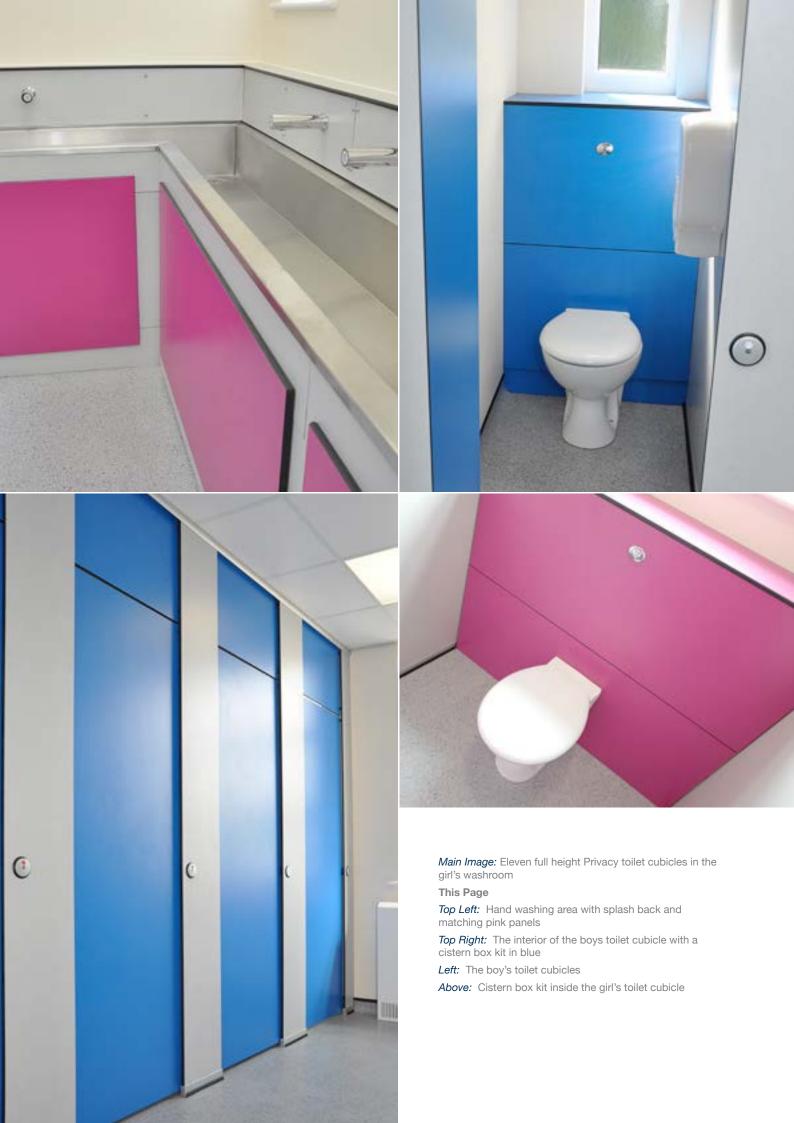

"I have heard nothing but praise from the pupils for the new washrooms. They especially like the colour choices and added privacy the cubicles provide." John McGinnis - Bursary

The two washrooms are both spacious with an open hand washing area. The girl's eleven cubicles have pink doors while the boy's are blue.