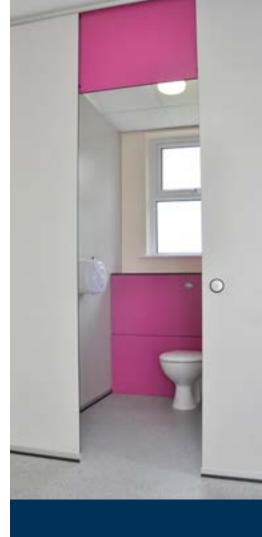

The school wanted to provide the pupils with a superior washroom environment. Cubicle Centre recommended the Privacy cubicle range.

Privacy cubicles offer the ultimate in discreet use and durability. The CGL (Compact Grade Laminate) panels are water resistant and slam proof (ideal for use in schools). The panels are also coated with Sanitized® which protects against bacteria and makes them easy to clean.

"I have heard nothing but praise from the pupils for the new washrooms. They especially like the colour choices and added privacy the cubicles provide." John McGinnis - Bursary

The two washrooms are both spacious with an open hand washing area. The girl's eleven cubicles have pink doors while the boy's are blue.