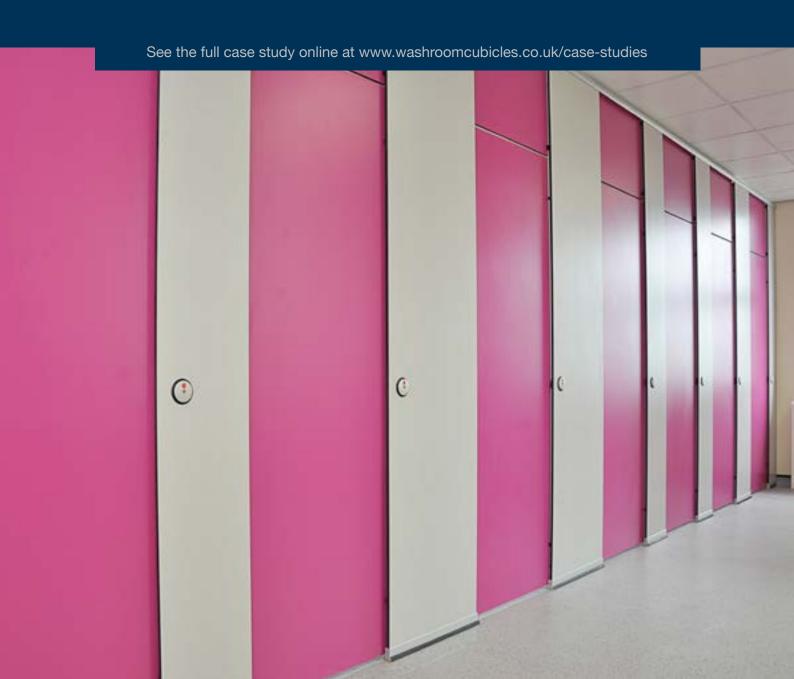

"I have heard nothing but praise from the pupils for the new washrooms. They especially like the colour choices and added privacy the cubicles provide." John McGinnis - Bursary

The two washrooms are both spacious with an open hand washing area. The girl's eleven cubicles have pink doors while the boy's are blue.