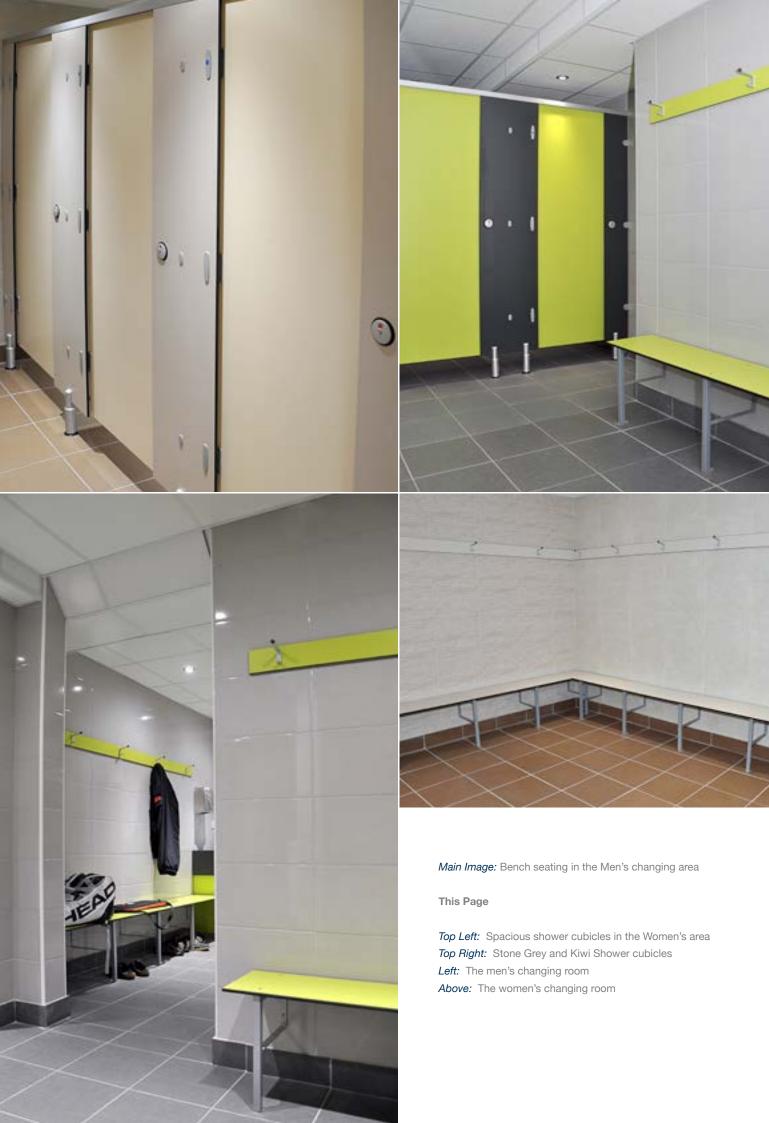

# Case Study

Location Wakefield Squash Club

Cubicle System Cairngorm™ - Anti-Vandal Cubicles

Manufacturer Cubicle Centre

Website www.washroomcubicles.co.uk

Wakefield Squash Club recently opened it's new changing facilities. Cubicle Centre provided the shower cubicles and bench seating.

## **Specification**

Overall cubicle height: 1955mm including a 155mm floor clearance

**Doors:** 13mm Compact Grade Laminate (CGL) with black phenolic core (Water Proof)

Partitions: 13mm Compact Grade Laminate (CGL) with black phenolic core (Water Proof) - maximum depth varies depending on colour choice

Edging: Black - machine rounded profile

Fittings: Heavy duty SAA fittings - head-rail, wall and pilaster brackets, wide base cubicle legs, hidden safety hinges and robust 'single action' latches