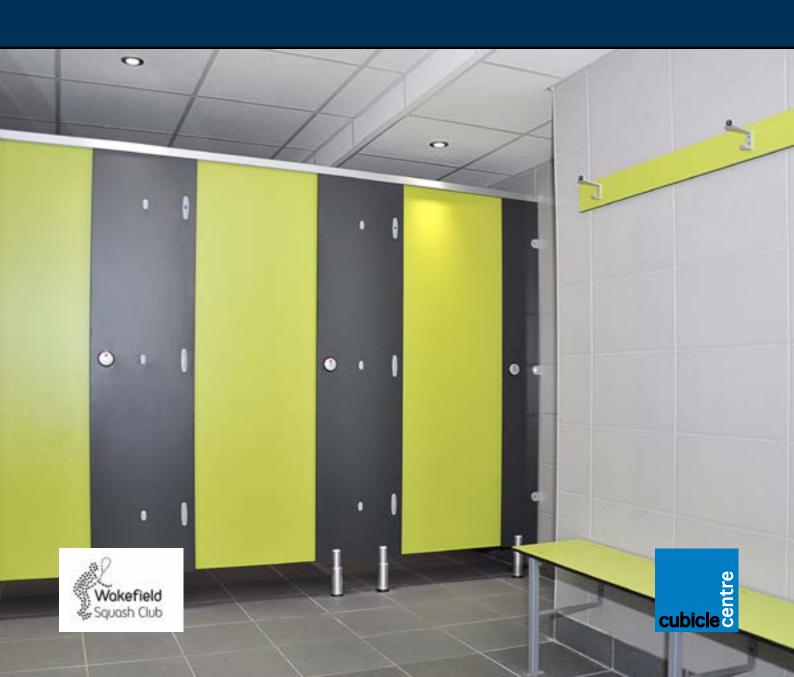

# Case Study

Location Wakefield Squash Club

Cubicle System Cairngorm™ - Anti-Vandal Cubicles

Manufacturer Cubicle Centre

Website www.washroomcubicles.co.uk

Wakefield Squash Club recently opened it's new changing facilities. Cubicle Centre provided the shower cubicles and bench seating.

## **Specification**

Overall cubicle height: 1955mm including a 155mm floor clearance

**Doors:** 13mm Compact Grade Laminate (CGL) with black phenolic core (Water Proof)

Partitions: 13mm Compact Grade Laminate (CGL) with black phenolic core (Water Proof) - maximum depth varies depending on colour choice

Edging: Black - machine rounded profile

Fittings: Heavy duty SAA fittings - head-rail, wall and pilaster brackets, wide base cubicle legs, hidden safety hinges and robust 'single action' latches