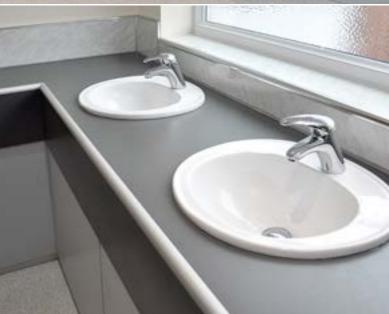

Left: A men's toilet cubicle

Above: Custom built 'L' shaped vanity unit in CGL material