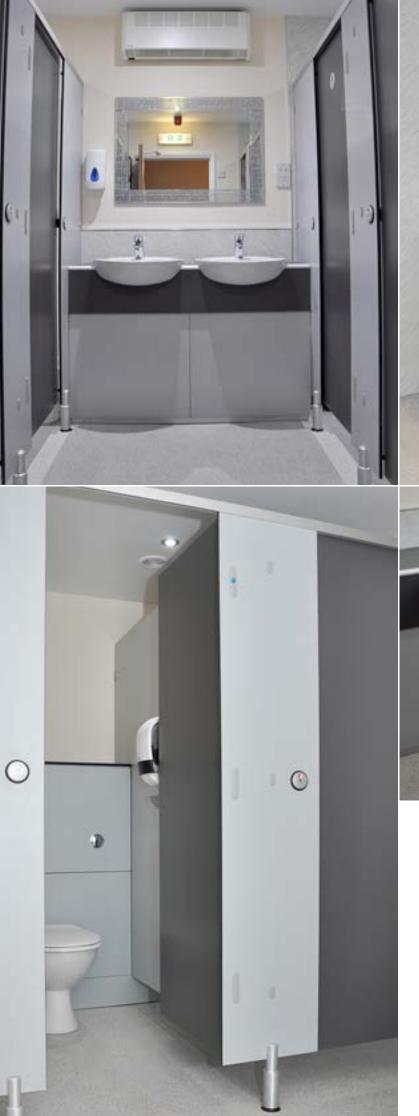

Tel: 01924 457600

Email: sales@washroomcubicles.co.uk

Twitter: @CubicleCentre

Main Image: Interior of the women's washroom

This Page

Top Left: Enclosed CGL vanity unit in-between cubicles Top Right: Dark and light grey wall panels with urinals

Left: A men's toilet cubicle

Above: Custom built 'L' shaped vanity unit in CGL material