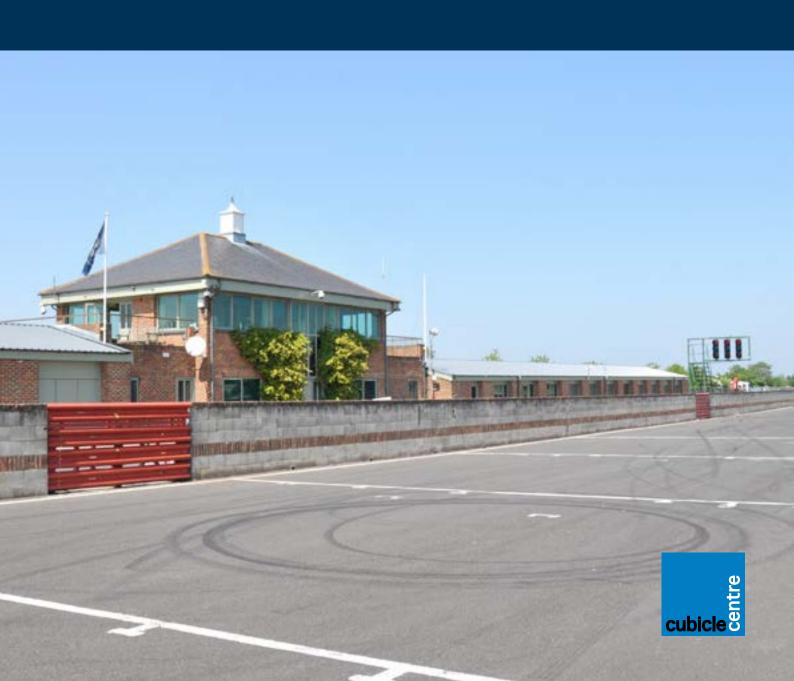

Left: A lock indicator in the vacant position Above: The washroom block from outside