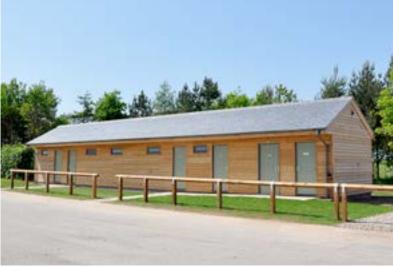

Left: A lock indicator in the vacant position Above: The washroom block from outside