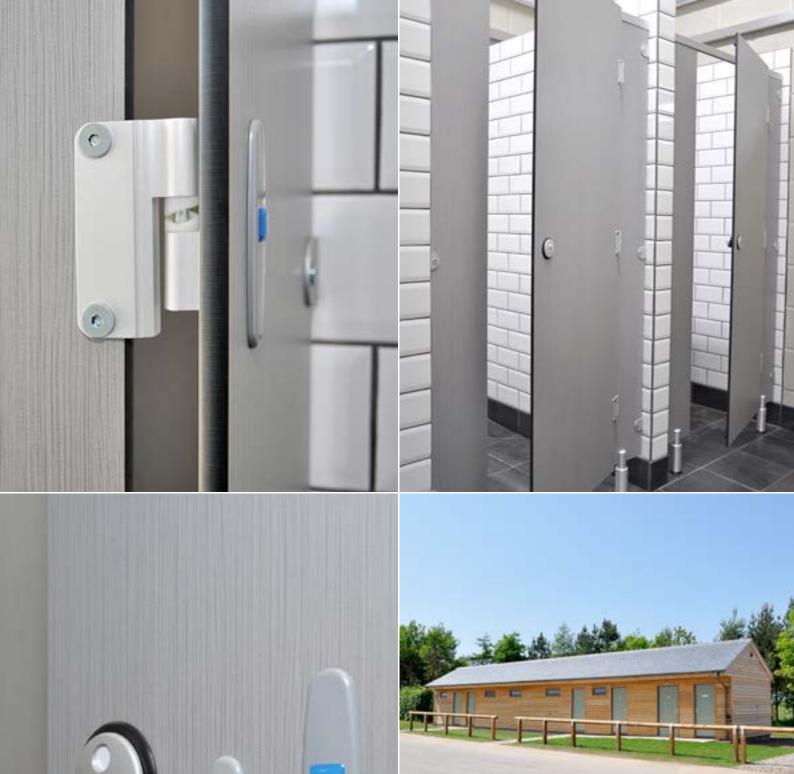

Mike Cantelo - Circuit Manager

Tel: 01924 457600

Email: sales@washroomcubicles.co.uk

Twitter: @CubicleCentre

Main Image: Women's toilet cubicles

This Page

Top Left: A hinge and side view of a cubicle door Top Right: Spacious shower cubicles in the Men's area

Left: A lock indicator in the vacant position Above: The washroom block from outside