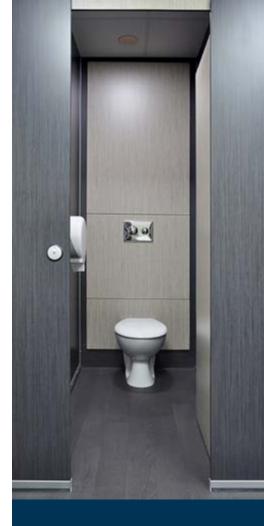

The Ashland laboratory in Bradford recently improved the washrooms for their employees. Cubicle Centre supplied the toilet cubicles, wall panels and vanity units.

The full height Privacy system offers functionality combined with durability. Manufactured from CGL (Compact Grade Laminate) the cubicles are impervious to water and easy to clean. Also a wide selection of colour choices makes Privacy ideal for modern commercial washrooms.

Front Cover: Men's Washroom Page 2: Women's full height Privacy cubicles

# **Privacy**<sup>™</sup>

### Specification

Overall cubicle height: 2500mm (max)

*Doors:* 13mm Compact Grade Laminate (CGL) with black phenolic core (Water Proof)

*Partitions:* 13mm Compact Grade Laminate (CGL) with black phenolic core (Water Proof) - maximum depth varies depending on colour choice