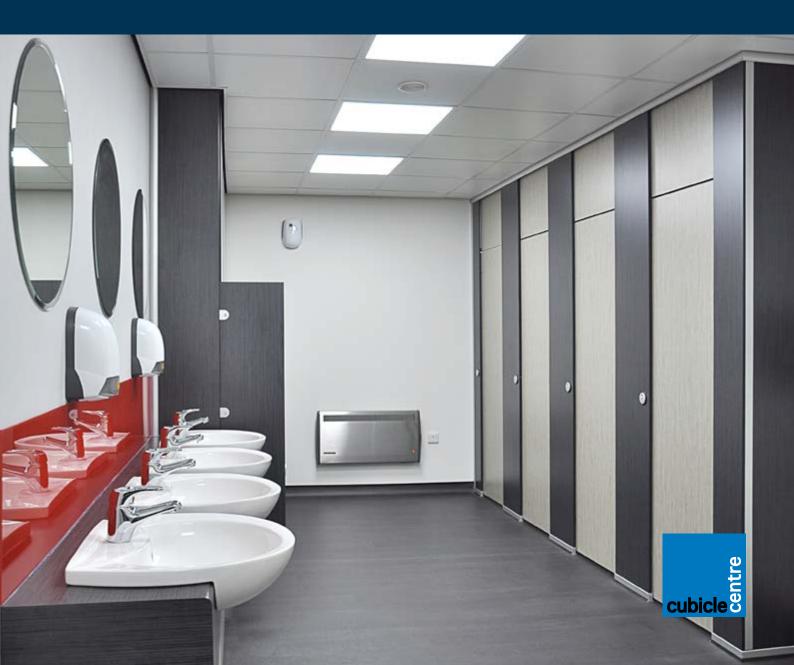

The Ashland laboratory in Bradford recently improved the washrooms for their employees. Cubicle Centre supplied the toilet cubicles, wall panels and vanity units.

The full height Privacy system offers functionality combined with durability. Manufactured from CGL (Compact Grade Laminate) the cubicles are impervious to water and easy to clean. Also a wide selection of colour choices makes Privacy ideal for modern commercial washrooms.

"Such a good looking washroom. Myself and everyone at Ashland are very happy with how clean and high class this washroom looks." - Jason Mellor, Tolling Manager, Ashland Inc.

Tel: 01924 457600 Email: sales@washroomcubicles.co.uk Twitter: @CubicleCentre