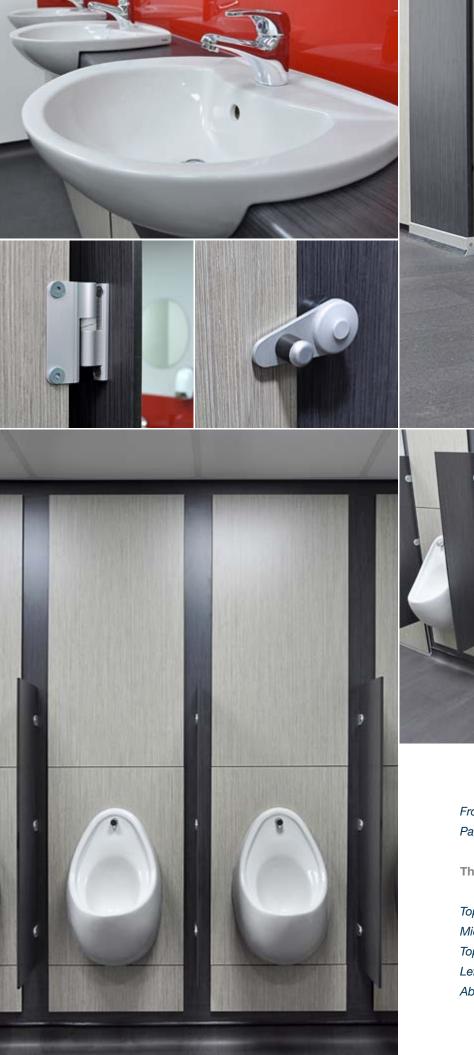

# This Page

Top Left: Vanity units with red acrylic splashbacks Middle Left: Hinge and locking mechanisms Top Right: The feet of the cubicle dividers Left: Men's urinals with privacy screen Above: Men's urinals with privacy screen