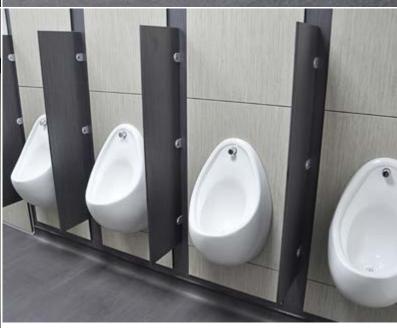

# This Page

Top Left: Vanity units with red acrylic splashbacks Middle Left: Hinge and locking mechanisms Top Right: The feet of the cubicle dividers Left: Men's urinals with privacy screen Above: Men's urinals with privacy screen