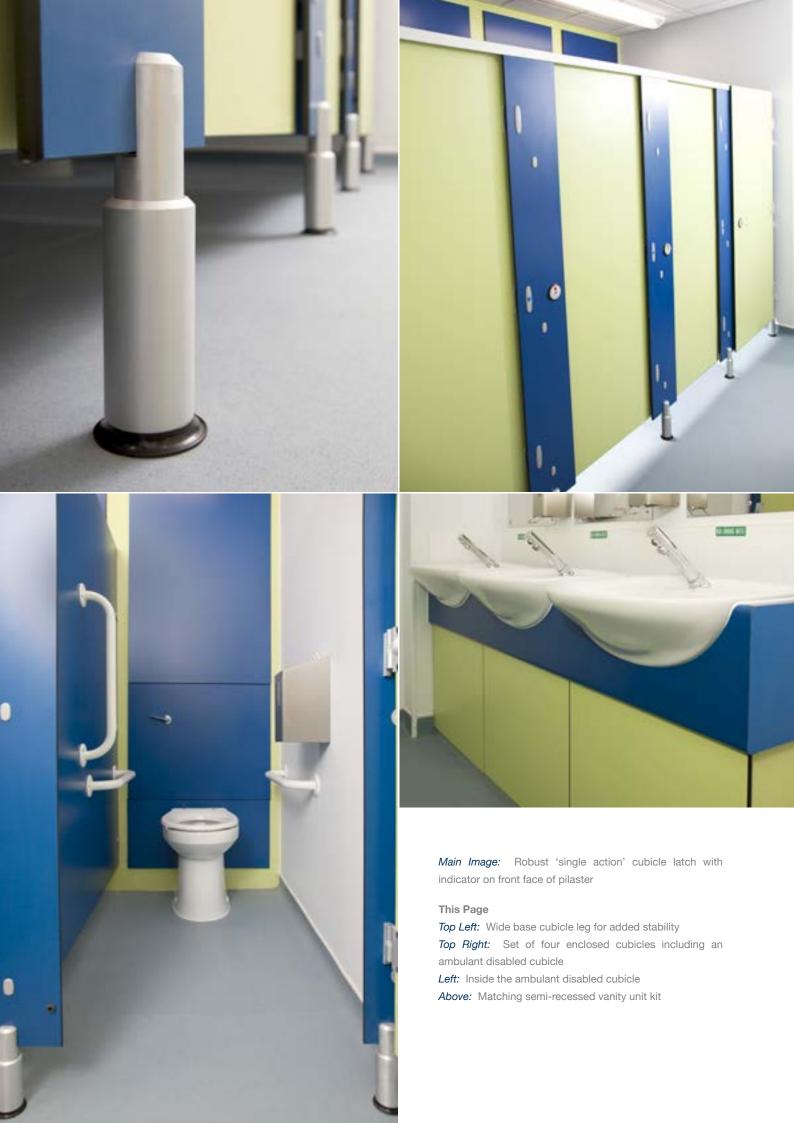

As the chosen washroom manufacturer, Cubicle Centre supplied all thirty-six cubicles required to furnish the toilet areas throughout the new school building.

Matching wall panel systems and vanity unit kits were also manufactured and supplied by Cubicle Centre.

The high performance, Cairngorm cubicle system was selected for Headfield's school washrooms - manufactured from waterproof and vandal resistant Compact Grade Laminate (CGL) panels, and supplied with extra heavyduty fittings.

Edging: Black - machine rounded profile

Fittings: Heavy duty SAA fittings - head-rail, wall and pilaster brackets, wide base cubicle legs, hidden safety hinges and robust 'single action' latches

### **Colour options**

Speckled Grey, Speckled Blue, Speckled Anthracite, Plain Grey, Blue, Red and Yellow available from stock.

Cairngorm is available in a wide range of colours, visit www.washroomcubicles.co.uk for full details