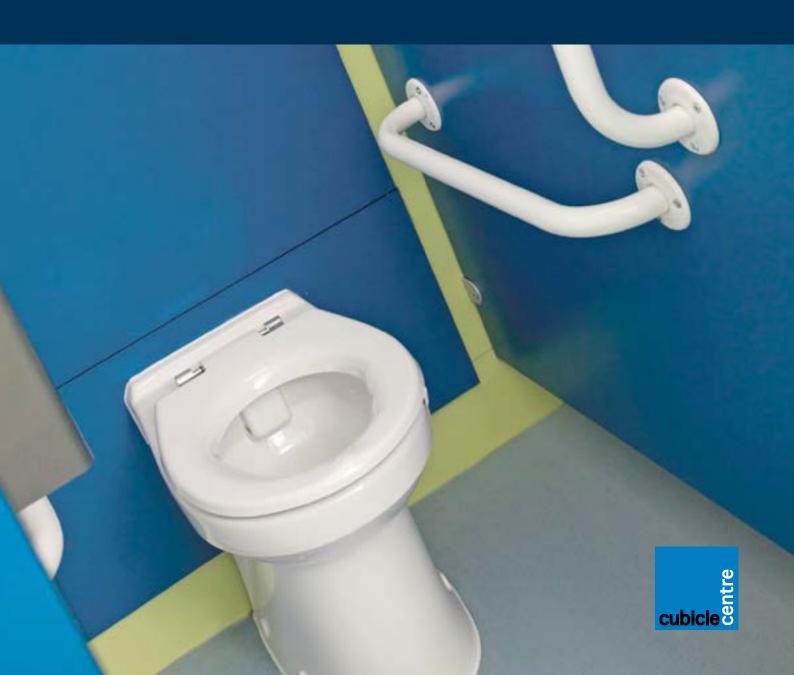

The high performance, Cairngorm cubicle system was selected for Headfield's school washrooms - manufactured from waterproof and vandal resistant Compact Grade Laminate (CGL) panels, and supplied with extra heavyduty fittings.

Edging: Black - machine rounded profile

Fittings: Heavy duty SAA fittings - head-rail, wall and pilaster brackets, wide base cubicle legs, hidden safety hinges and robust 'single action' latches