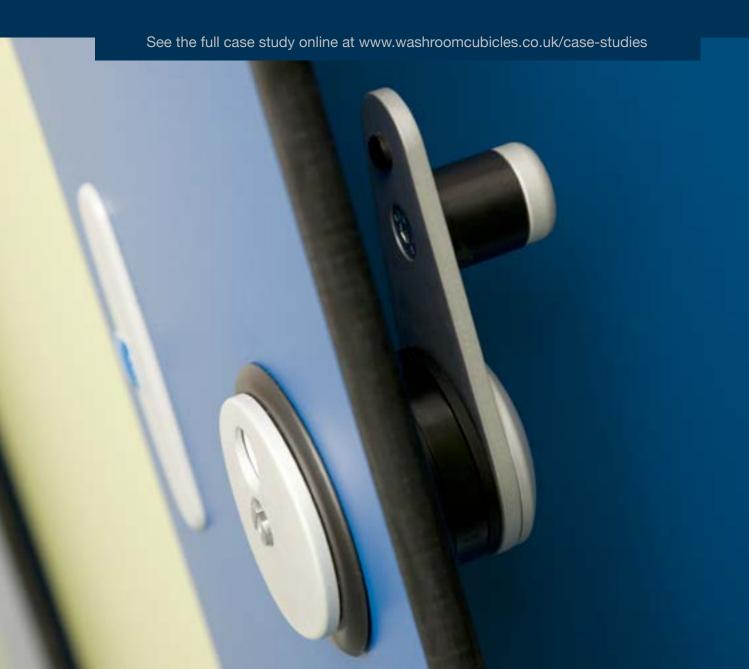

Edging: Black - machine rounded profile

Fittings: Heavy duty SAA fittings - head-rail, wall and pilaster brackets, wide base cubicle legs, hidden safety hinges and robust 'single action' latches