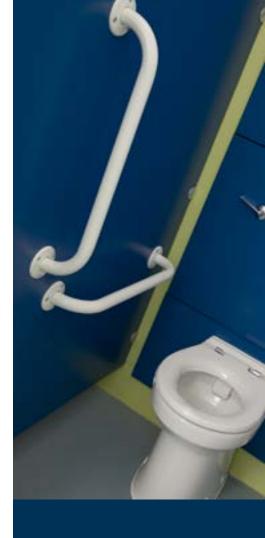

Edging: Black - machine rounded profile

Fittings: Heavy duty SAA fittings - head-rail, wall and pilaster brackets, wide base cubicle legs, hidden safety hinges and robust 'single action' latches