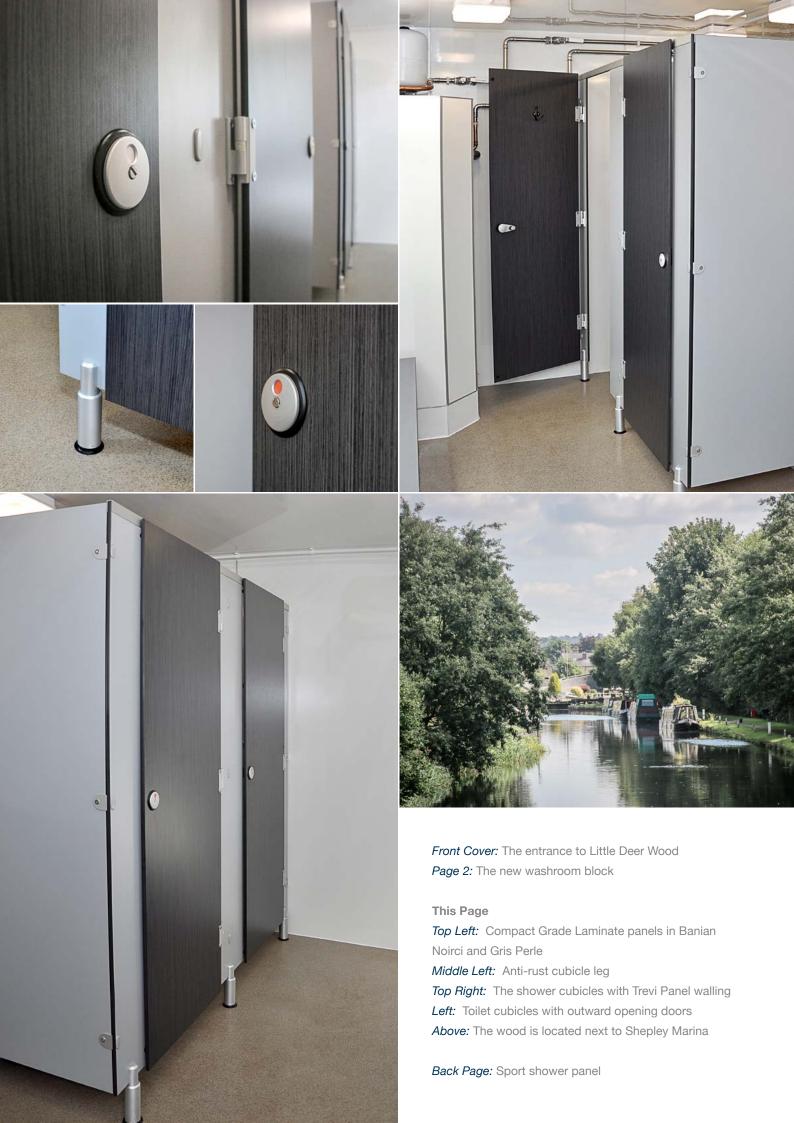

The centre is run by the Kirklees Duke of Edinburgh Trust and is located in woodland next to Shepley Marina in Mirfield, West Yorkshire.

Cubicle Centre donated shower and toilet cubicles, Trevi Panel walling and bench seating to this worth while cause. The new washroom block was fitted with a male and female rooms which included two shower and toilet cubicles along with Trevi Panel on the interior walls and bench seating.

### **Specification**

Overall cubicle height: 1955mm including a 155mm floor clearance

**Doors:** 13mm Compact Grade Laminate (CGL) with black phenolic core (Water Proof)

Partitions: 13mm Compact Grade Laminate (CGL) with black phenolic core (Water Proof) - maximum depth varies depending on colour choice

Edging: Black - machine rounded profile

Fittings: Heavy duty SAA fittings - head-rail, wall and pilaster brackets, wide base cubicle legs, hidden safety hinges and robust 'single action' latches