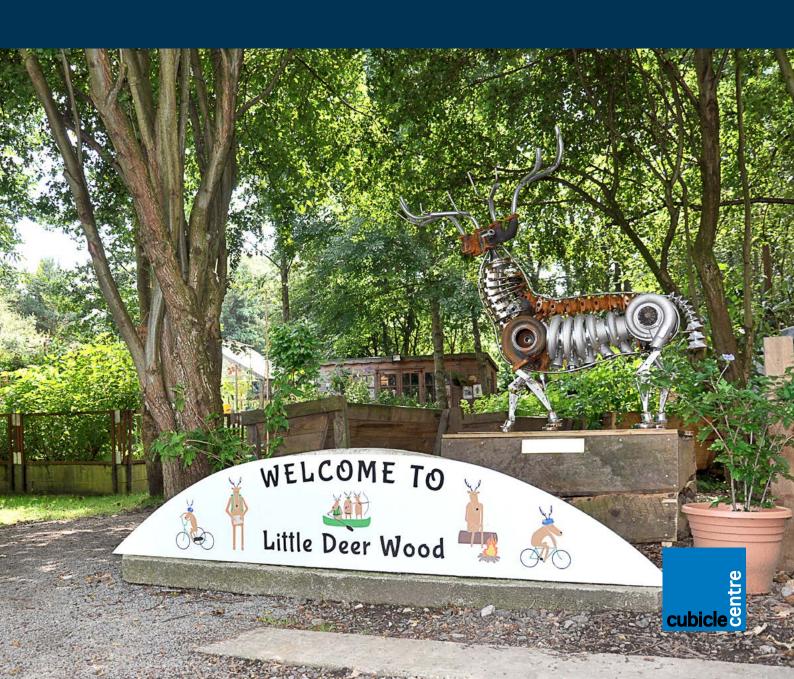

# Case Study August 2017 - Issue 22

Location Little Deer Woods

Cubicle System Cairngorm® - Anti-Vandal Cubicles

Manufacturer Cubicle Centre

Website www.washroomcubicles.co.uk

Little Deer Wood provide a wide range of land and water based activities to people with sensory, learning or physical disabilities. It provides climbing, canoeing, archery and recently opened Yorkshire's first low ropes course for wheelchair users.

The centre is run by the Kirklees Duke of Edinburgh Trust and is located in woodland next to Shepley Marina in Mirfield, West Yorkshire.

Cubicle Centre donated shower and toilet cubicles, Trevi Panel walling and bench seating to this worth while cause. The new washroom block was fitted with a male and female rooms which included two shower and toilet cubicles along with Trevi Panel on the interior walls and bench seating.