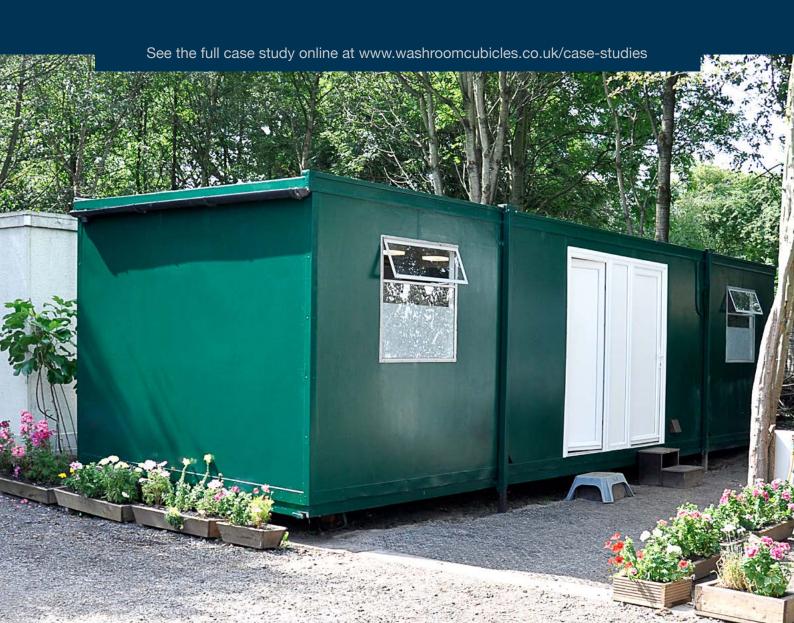

The centre is run by the Kirklees Duke of Edinburgh Trust and is located in woodland next to Shepley Marina in Mirfield, West Yorkshire.

Cubicle Centre donated shower and toilet cubicles, Trevi Panel walling and bench seating to this worth while cause. The new washroom block was fitted with a male and female rooms which included two shower and toilet cubicles along with Trevi Panel on the interior walls and bench seating.

"The new washroom block has opened up opportunities for us to have more volunteers and children camp onsite.

Before we had to pack everyone onto a mini bus and drive 10 miles down the road to use the showers at a local club house. This could take 2 hours or more.