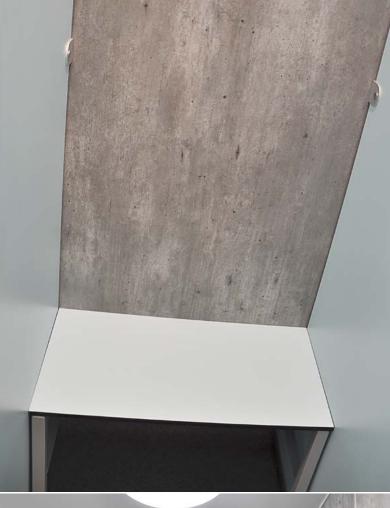

# This Page

Top Left: Concrete Trevi Panels fitted with shower button Middle Left: Water proof vanity units and cubicle panels Top Right: Bench seating located next to the shower Left: Cistern boxing surrounded by shower panels Above: Trevi panel fitted around the window opening

Back Page: Trevi panel fitted around the window opening