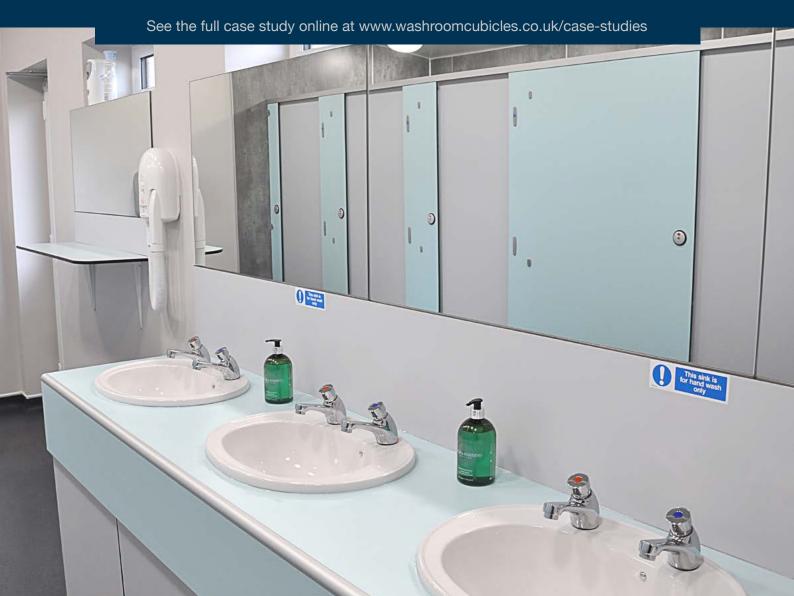

The building features separate washrooms for the men and women with showers, cubicles and vanity units. The walls were also fitted with Trevi Panel in a concrete pattern. The panels are quick to install, hygienic and require very little maintenance once fitted.

Trevi panel can be fitted over existing walls, around complicated shapes and is waterproof when properly installed. It is a cost effective alternative to bathroom tiles. The toilet and shower cubicles were constructed from Compact Grade Laminate (CGL). CGL is water-proof and vandal resistant, so perfect for a heavy use environment. The vanity units are also constructed from durable CGL in a matching colour scheme.

Tel: 01924 457600 Email: sales@washroomcubicles.co.uk Twitter: @CubicleCentre

Front Cover: The half-acre paddock for the caravans

Page 2: The interior of the washroom block with CGL cubicles and vanity unit