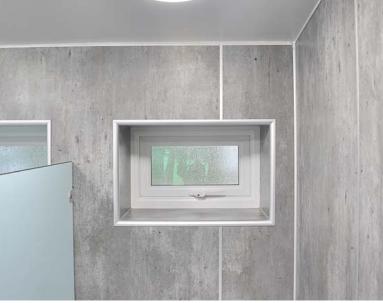

# This Page

Top Left: Concrete Trevi Panels fitted with shower button Middle Left: Water proof vanity units and cubicle panels Top Right: Bench seating located next to the shower Left: Cistern boxing surrounded by shower panels Above: Trevi panel fitted around the window opening

Back Page: Trevi panel fitted around the window opening