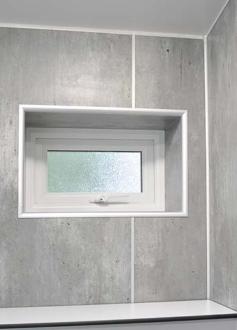

# This Page

Top Left: Concrete Trevi Panels fitted with shower button Middle Left: Water proof vanity units and cubicle panels Top Right: Bench seating located next to the shower Left: Cistern boxing surrounded by shower panels Above: Trevi panel fitted around the window opening

Back Page: Trevi panel fitted around the window opening