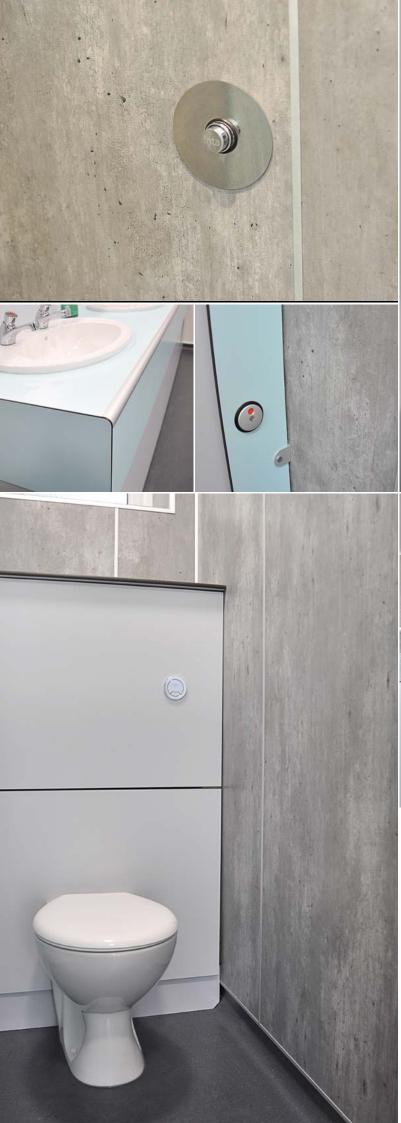

# This Page

Top Left: Concrete Trevi Panels fitted with shower button Middle Left: Water proof vanity units and cubicle panels Top Right: Bench seating located next to the shower Left: Cistern boxing surrounded by shower panels Above: Trevi panel fitted around the window opening