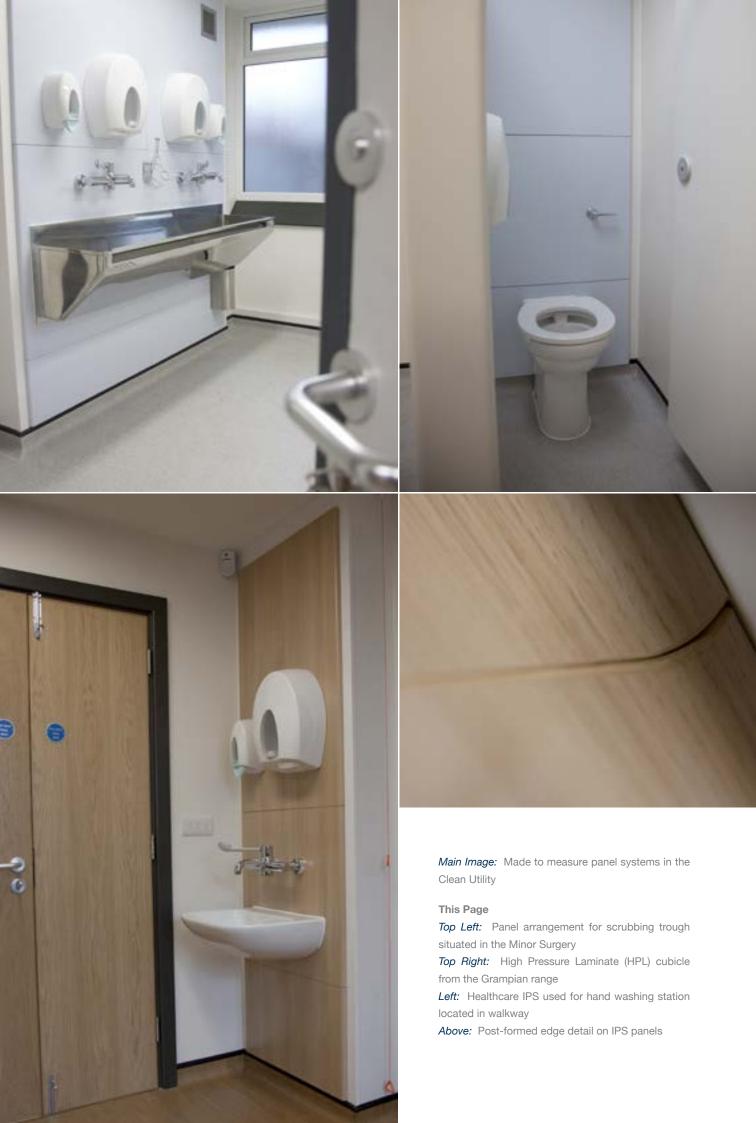

## Launched in 2011, Healthcare IPS has proved a great addition to the product range at Cubicle Centre.

Working alongside local building contractors ADH Construction, Cubicle Centre supplied Healthcare IPS panel products for the recent refurbishment of Liversedge Health Centre.

Providing panel systems to meet with NHS guidelines and HTM 68 specification was key to the brief. Healthcare IPS ticked all the boxes

whilst providing a flexibility for the re-use of existing sanitary ware.

Manufactured in the UK, Healthcare IPS panel systems are made to measure and can be preassembled to save time on-site and reduce installation costs.

Tel: 01924 457600

Email: sales@washroomcubicles.co.uk