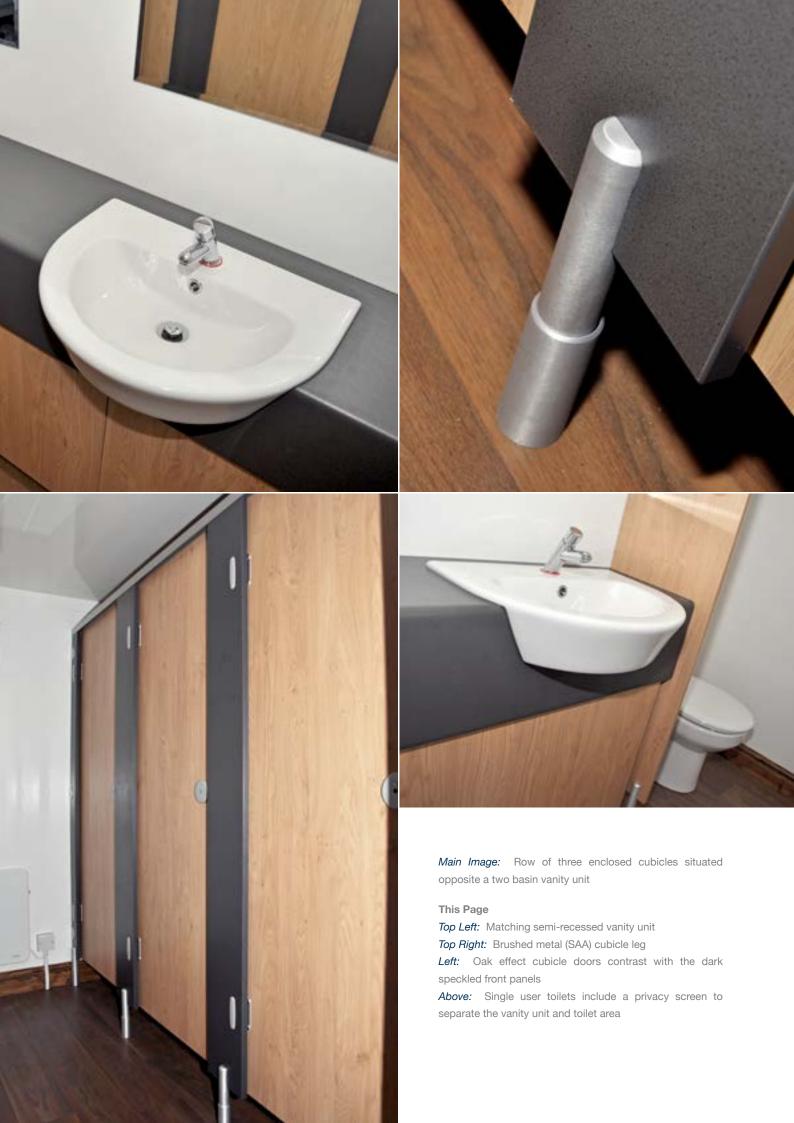

Simon (Taylor's Trailers Ltd)

Boasting one of the largest colour palettes in the washroom industry, the Malvern Plus cubicle system was chosen for these units.

To complement the choice of colours, Malvern Plus is supplied with stylish, yet robust cubicle fittings as standard.

Edging: Matching 2.0mm solid PVC

Fittings: SAA fittings - head-rail, wall and pilaster brackets, adjustable cubicle legs, heavy duty hinges and cubicle latches