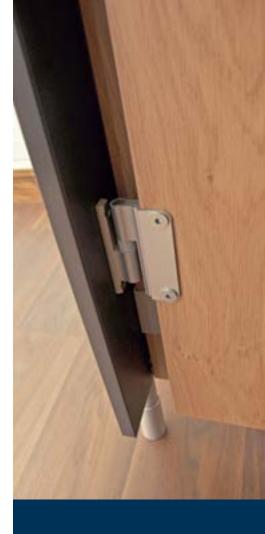

# **Specification**

Overall cubicle height: 1955mm including a 155mm floor clearance

**Doors:** 18mm thick, Melamine Faced Chipboard (MFC) - hinges through-bolted to front panels for added strength

Partitions: 18mm thick, Melamine Faced Chipboard (MFC) - 1500mm (deep) x 1800mm (high) as standard - maximum depth of 1800mm can be supplied on request

Edging: Matching 2.0mm solid PVC

Fittings: SAA fittings - head-rail, wall and pilaster brackets, adjustable cubicle legs, heavy duty hinges and cubicle latches