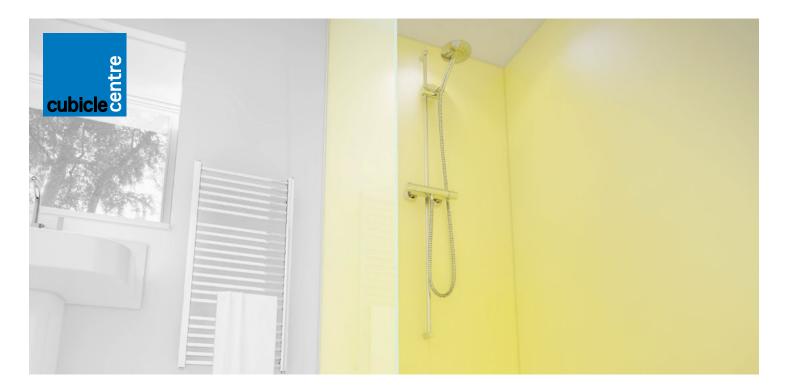

## **Acrylic Splashbacks**

Acrylic splashbacks are beautiful and tough. The acrylic glass is 4mm thick with a back painted surface available in a range of colours. This gives a fantastic colour intensity and reflection through it's surface, just like coloured glass.