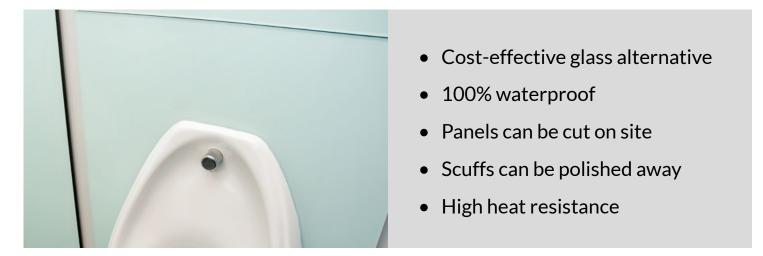

Our acrylic panels are an affordable alternative to glass and ceramic tiles. The highly durable panels are 25 times more impact resistant than traditional glass. So it will not shatter.

It also has a high heat resistant of up to 100°C. The material is also 100% waterproof so ideal for the washroom environment.