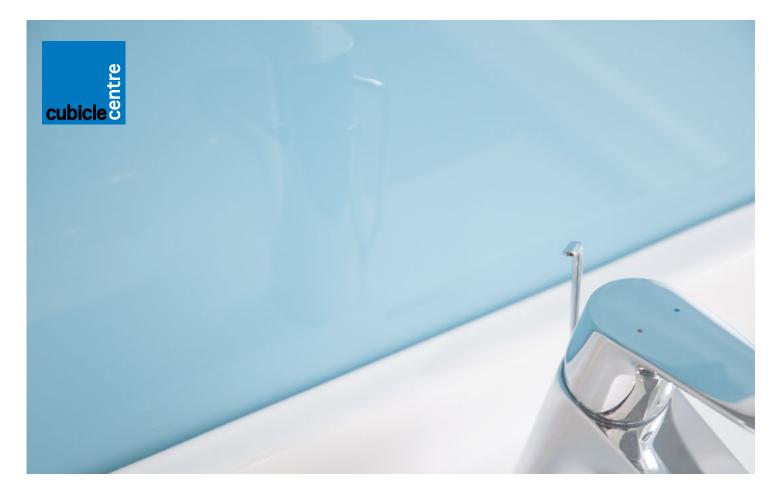

## **Acrylic Splashbacks**

Acrylic splashbacks are beautiful and tough. The acrylic glass is 4mm thick with a back painted surface available in a range of colours. This gives a fantastic colour intensity and reflection through it's surface, just like coloured glass.