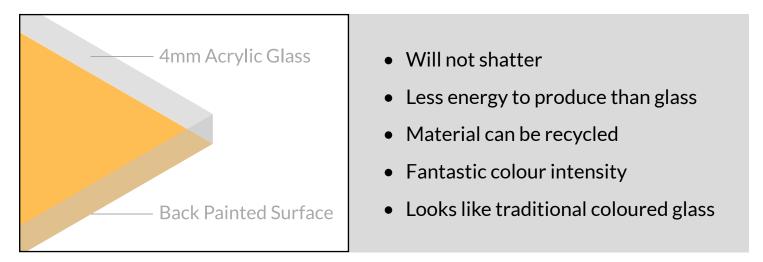

## **Acrylic Splashbacks**

Acrylic splashbacks are beautiful and tough. The acrylic glass is 4mm thick with a back painted surface available in a range of colours. This gives a fantastic colour intensity and reflection through it's surface, just like coloured glass.

Our acrylic panels are an affordable alternative to glass and ceramic tiles. The highly durable panels are 25 times more impact resistant than traditional glass. So it will not shatter.

It also has a high heat resistant of up to 100°C. The material is also 100% waterproof so ideal for the washroom environment.