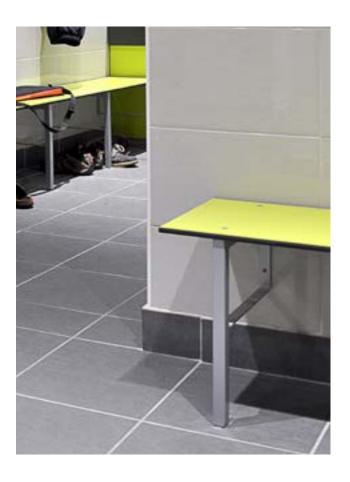

## **Bench Seating**

Unit Height 425mm

Unit Depth 300mm (636mm for double island)

Unit Width Width to suit requirements

Frame Colour RAL 9005 Black or RAL 9006 Light Grey Powder Coated

Seat Colour Beech slats (See below for CGL options)

## Colour

Available in either RAL 9005 Black or RAL 9006 Light Grey finish with a choice of 32mm beech slats or 13mm compact grade laminate for seating.

Full colour range www.washroomcubicles.co.uk/compact-grade-laminate/