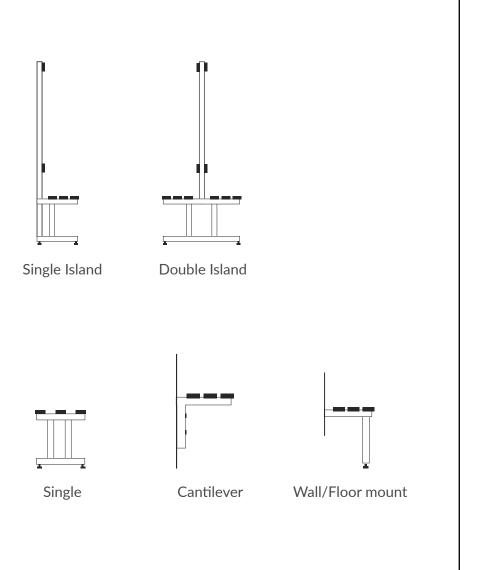

## **Bench Seating**

Unit Height 425mm

Unit Depth 300mm (636mm for double island)

Unit Width Width to suit requirements

Frame Colour RAL 9005 Black or RAL 9006 Light Grey Powder Coated

Seat Colour Beech slats (See below for CGL options)