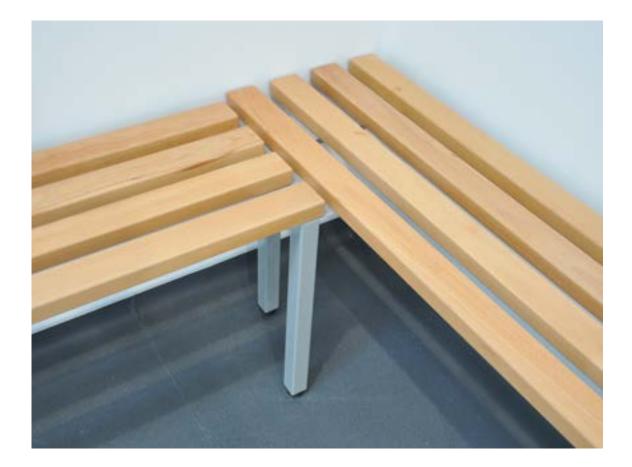

## Manufacturer

Cubicle Centre +44 (0)1924 457600

design@washroomcubicles.co.uk

Product reference Bench Seating

Material Mild Steel Tubing (Frame)

13mm Compact Grade Laminate or 32mm Beech Slats (Seating)

Bench Iron Height 425mm

## **Bench Seating**

Unit Height 425mm

Unit Depth 300mm (636mm for double island)

Unit Width Width to suit requirements

Frame Colour RAL 9005 Black or RAL 9006 Light Grey Powder Coated

Seat Colour Beech slats (See below for CGL options)

## Colour

Available in either RAL 9005 Black or RAL 9006 Light Grey finish with a choice of 32mm beech slats or 13mm compact grade laminate for seating.

Full colour range www.washroomcubicles.co.uk/compact-grade-laminate/