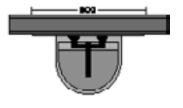

#### Standard Pre Assembled Recessed Unit

Panels High Pressure Laminate (with post-formed edges)

Compact Grade Laminate

Depth 18mm (HPL) / 13mm (CGL)

**Height:** Bottom panel 430mm

Middle panel 670mm

Top panel variable height to suit

#### To see the full range

www.washroomcubicles.co.uk/compact-grade-laminate/

www.washroomcubicles.co.uk/high-pressure-laminate/

Variable to Suit

670

430

Standard Pre Assembled Recessed Unit