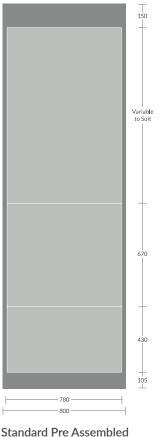

#### **Standard Pre Assembled Boxed Unit**

Panels High Pressure Laminate (with post-formed edges)

Compact Grade Laminate

**Depth** 200mm standard + 18mm (HPL) /13mm (CGL) front panels

**Height:** Bottom panel 430mm

Middle panel 670mm

Top panel variable height to suit

Aluminium extrusion fitted to all vertical edges of CGL box structure