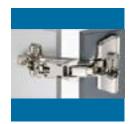

## Compact Grade Laminate panels (13mm)

**Hinges** Vela Top (A) or Side (B) opening hinge

Grass Tiomos concealed cup hinge

Locks Häfele Cylinder cam lock

Grass Tiomos Hinge (13mm)

Häfele Concealed Cup Hinge (18mm)

Häfele Cylinder Cam Lock (13mm)

Häfele Rim Lock (18mm)

Vela top opening Hinge with Automatic Safety Catch

Vela Side Opening Hinge