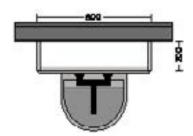

#### **Standard Pre Assembled Boxed Unit**

Panels High Pressure Laminate (with post-formed edges)

Compact Grade Laminate

**Depth** 200mm standard + 18mm (HPL) /13mm (CGL) front panels

**Height:** Bottom panel 430mm

Middle panel 670mm

Top panel variable height to suit

Aluminium extrusion fitted to all vertical edges of CGL box structure