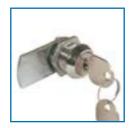

## High Pressure Laminate Panels (18mm)

Hinges Vela Top (A) or Side (B) opening hinge

Häfele concealed cup hinge

**Locks** Häfele rim locks

Häfele Cylinder Cam Lock (13mm)

Häfele Rim Lock (18mm)

Vela top opening Hinge with Automatic Safety Catch

Vela Side Opening Hinge