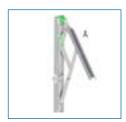

## High Pressure Laminate Panels (18mm)

Hinges Vela Top (A) or Side (B) opening hinge

Häfele concealed cup hinge

**Locks** Häfele rim locks

## Compact Grade Laminate panels (13mm)

**Hinges** Vela Top (A) or Side (B) opening hinge

Grass Tiomos concealed cup hinge

Locks Häfele Cylinder cam lock

Grass Tiomos Hinge (13mm)

Häfele Concealed Cup Hinge (18mm)

Häfele Cylinder Cam Lock (13mm)

Häfele Rim Lock (18mm)

Vela top opening Hinge with Automatic Safety Catch

Vela Side Opening Hinge