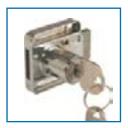

## High Pressure Laminate Panels (18mm)

Hinges Vela Top (A) or Side (B) opening hinge

Häfele concealed cup hinge

**Locks** Häfele rim locks

## Compact Grade Laminate panels (13mm)

**Hinges** Vela Top (A) or Side (B) opening hinge

Grass Tiomos concealed cup hinge

Locks Häfele Cylinder cam lock

Grass Tiomos Hinge (13mm)

Häfele Concealed Cup Hinge (18mm)

Häfele Cylinder Cam Lock (13mm)

Häfele Rim Lock (18mm)

Vela top opening Hinge with Automatic Safety Catch

Vela Side Opening Hinge