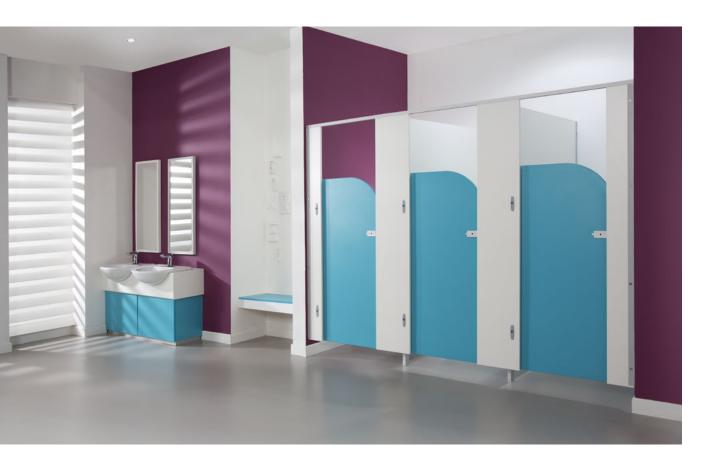

# **Pendle Junior**® Cubicle System

Uniclass 1.4 L2226

Uniclass 2015 Ss\_25\_12\_60\_60

Keynote

K32/120

+44 (0)1924 457600 design@washroomcubicles.co.uk www.washroomcubicles.co.uk

VIEW MFC COLOURS

## Overall cubicle height

1950mm including a 150mm floor clearance

### **Partitions**

Partition depth adjustable up to 1800mm

Partition height 1800mm Colour White

## Doors

Colour Blueberry, Dragon Fruit