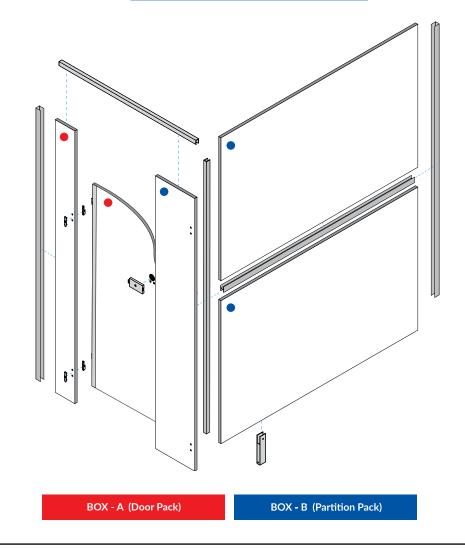

### **Partitions**

Partition depth adjustable up to 1800mm

Partition height 1800mm Colour White

#### Fittings

SAA: head-rail, channel fittings including channel hinge assembly,

150mm leg, latch and plastic H section