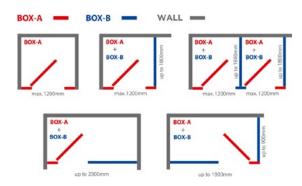

#### **Pendle Configurations**

For guidance on standard toilet cubicle sizes referencing Building Regulations Part M and the Equality Act 2010 visit - www.washroomcubicles.co.uk/toilet-cubicle-sizes/