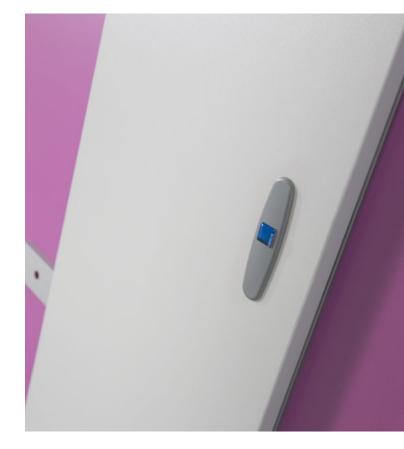

#### Fittings

SAA: head-rail, channel fittings including channel hinge assembly,

150mm leg, latch and plastic H section