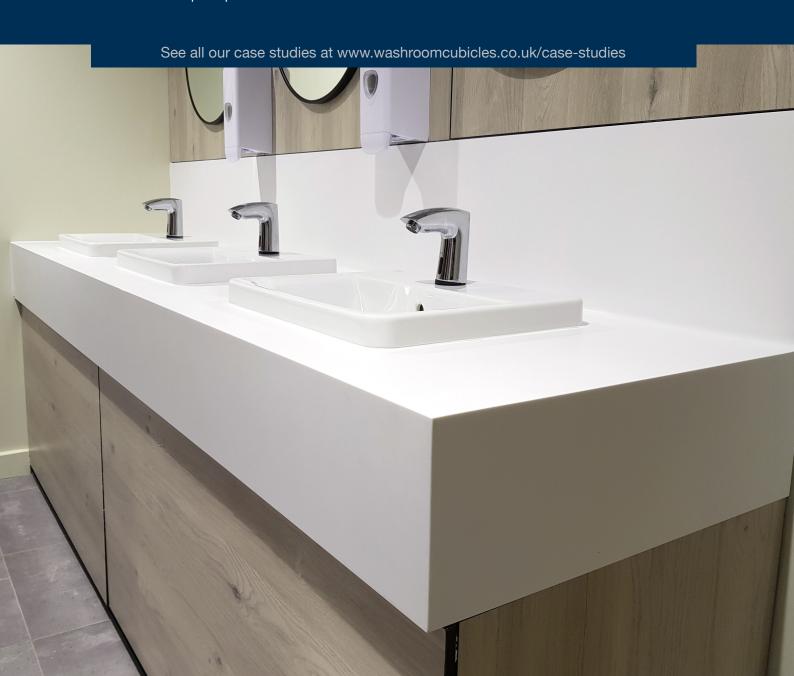

Privacy cubicles were selected for the Mezzanine, with wood effect partitions and surrounds and solid colour for the door panels - Dark Blue for the Mens toilets and Aubergine for the Ladies. These were complemented by matching wall panel systems and Corian vanity unit kits, with additional matching Compact Grade Laminate splash panels.