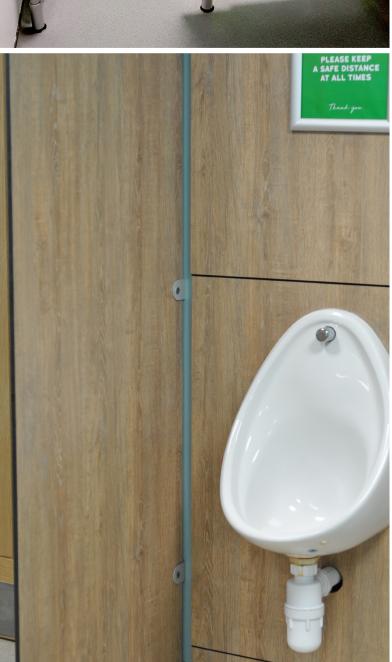

Mark Farnsworth
Director at Tong Garden Centre

Top Left: Cairngorm cubicles in staff room toilets. Left: Urinal panels in Mens toilets with matching privacy divider.