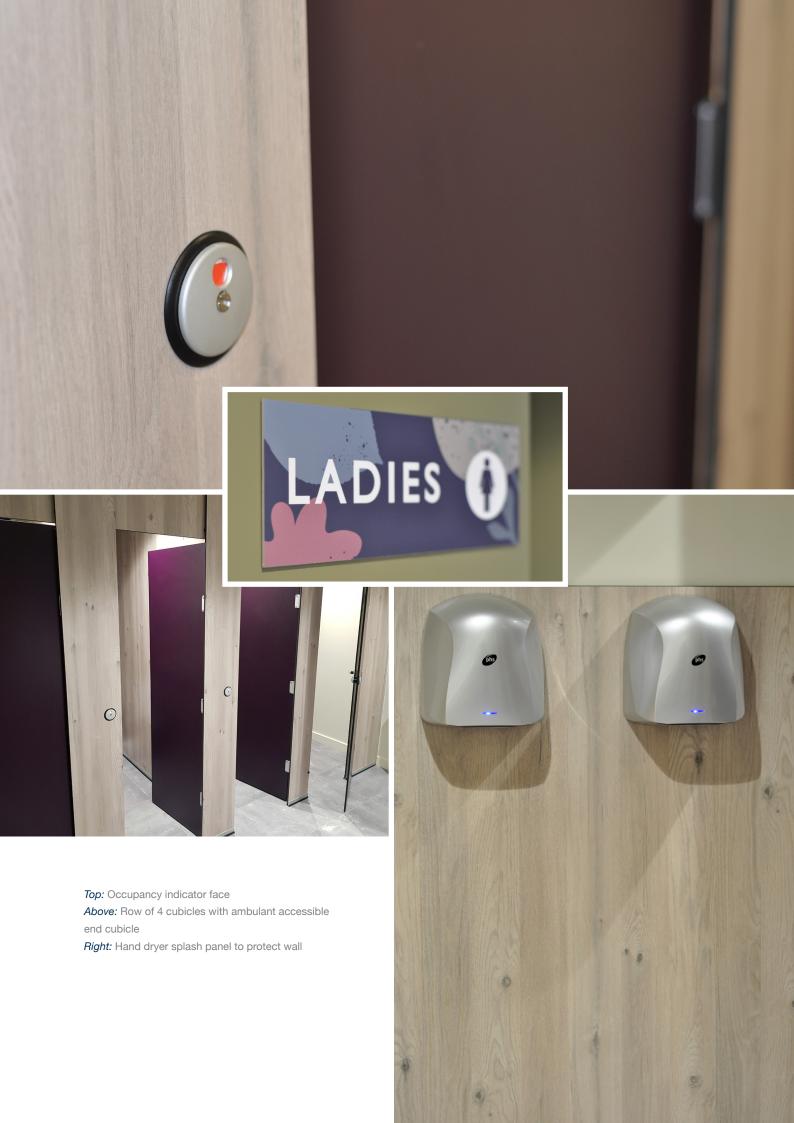

Privacy cubicles were selected for the Mezzanine, with wood effect partitions and surrounds and solid colour for the door panels - Dark Blue for the Mens toilets and Aubergine for the Ladies. These were complemented by matching wall panel systems and Corian vanity unit kits, with additional matching Compact Grade Laminate splash panels.