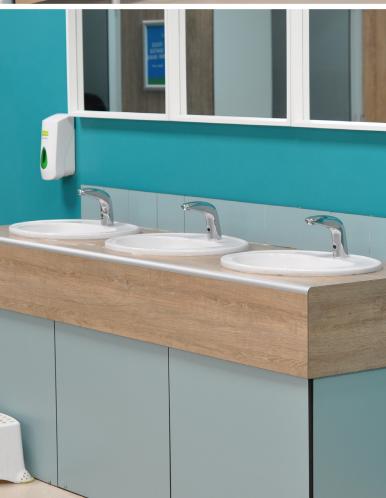

Tel: 01924 457600

Email: sales@washroomcubicles.co.uk

Twitter: @CubicleCentre

Bottom Left: Wall panel detailing inside the toilet cubicles.

**Bottom Right:** Row of 3 CGL inset vanity units in the changing room, matching the cubicle panels.