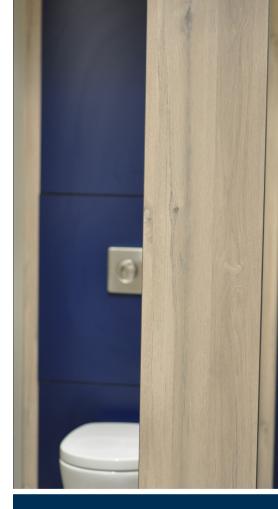

Privacy cubicles were selected for the Mezzanine, with wood effect partitions and surrounds and solid colour for the door panels - Dark Blue for the Mens toilets and Aubergine for the Ladies. These were complemented by matching wall panel systems and Corian vanity unit kits, with additional matching Compact Grade Laminate splash panels.

Mark Farnsworth
Director at Tong Garden Centre

Top Left: Cairngorm cubicles in staff room toilets. Left: Urinal panels in Mens toilets with matching privacy divider.