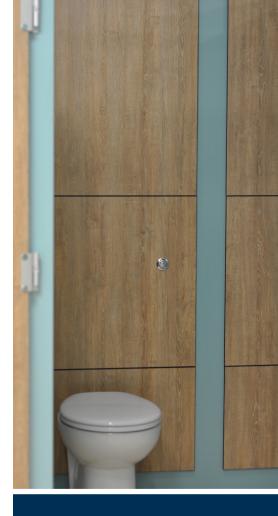

For the Grasshopper play area toilets and changing rooms, Cairngorm was chosen for it's durabilty and waterproof qualities in a row of six family changing cubicles and two vanity units of three inset wash basins presented in Rural Oak (wood effect) and Dusty Jade for a smart finish.

**Below:** Row of changing/toilet cubicles with solid legs and indicators set into doors.

We have worked with the team at Cubicle Centre on a number of projects now and have always found them to be really helpful. They deliver on their promises and we've always been really pleased with the quality of the finish.