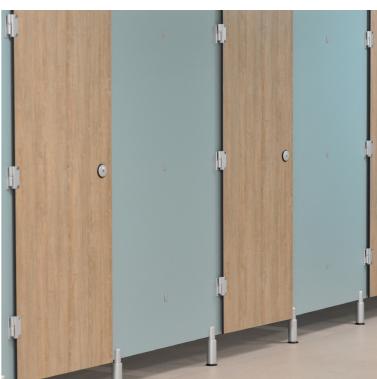

**Below:** Row of changing/toilet cubicles with solid legs and indicators set into doors.

We have worked with the team at Cubicle Centre on a number of projects now and have always found them to be really helpful. They deliver on their promises and we've always been really pleased with the quality of the finish.