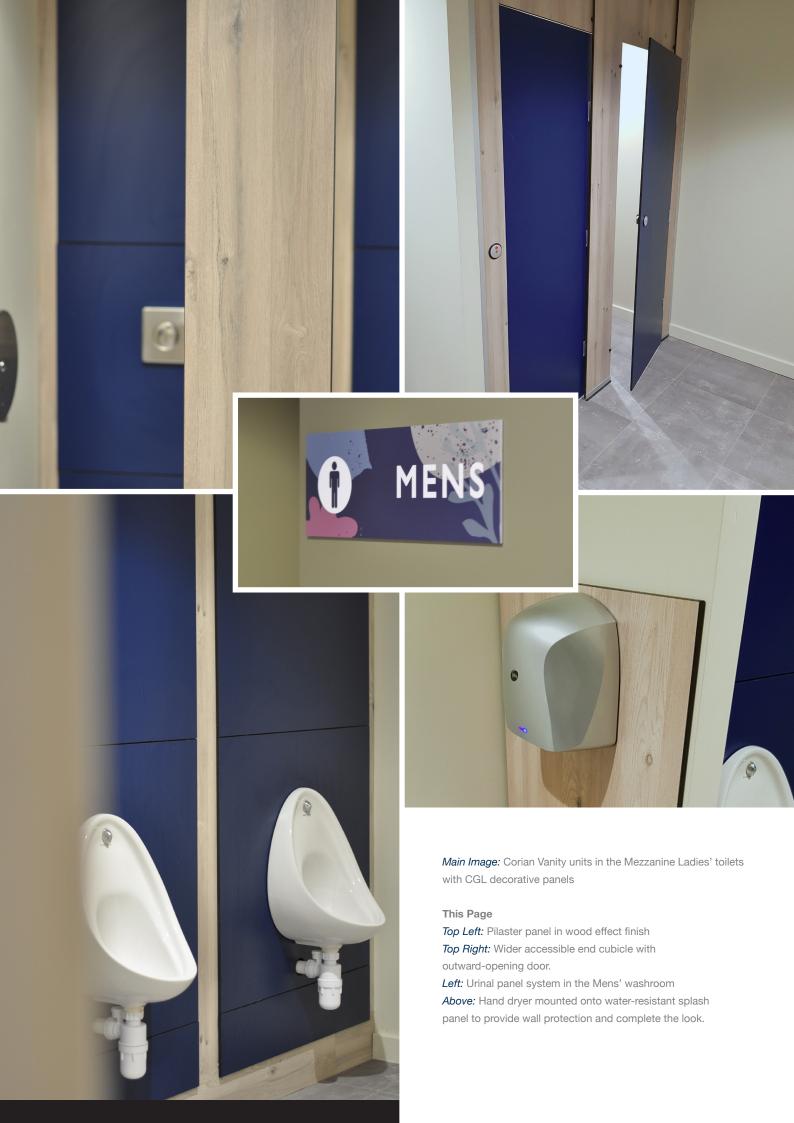

Privacy cubicles were selected for the Mezzanine, with wood effect partitions and surrounds and solid colour for the door panels - Dark Blue for the Mens toilets and Aubergine for the Ladies. These were complemented by matching wall panel systems and Corian vanity unit kits, with additional matching Compact Grade Laminate splash panels.