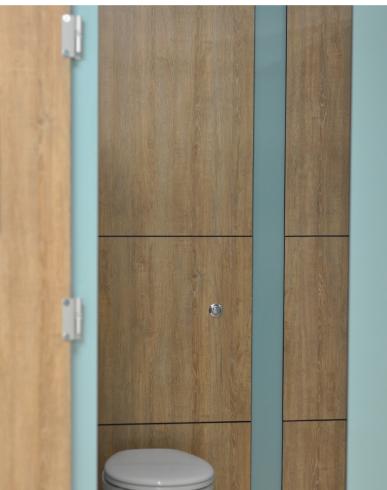

Tel: 01924 457600

Email: sales@washroomcubicles.co.uk

Twitter: @CubicleCentre

Bottom Left: Wall panel detailing inside the toilet cubicles.

**Bottom Right:** Row of 3 CGL inset vanity units in the changing room, matching the cubicle panels.