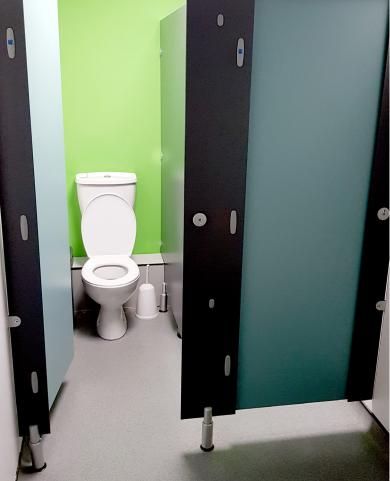

**Below:** Row of changing/toilet cubicles with solid legs and indicators set into doors.

We have worked with the team at Cubicle Centre on a number of projects now and have always found them to be really helpful. They deliver on their promises and we've always been really pleased with the quality of the finish.

For the Grasshopper play area toilets and changing rooms, Cairngorm was chosen for it's durabilty and waterproof qualities in a row of six family changing cubicles and two vanity units of three inset wash basins presented in Rural Oak (wood effect) and Dusty Jade for a smart finish.