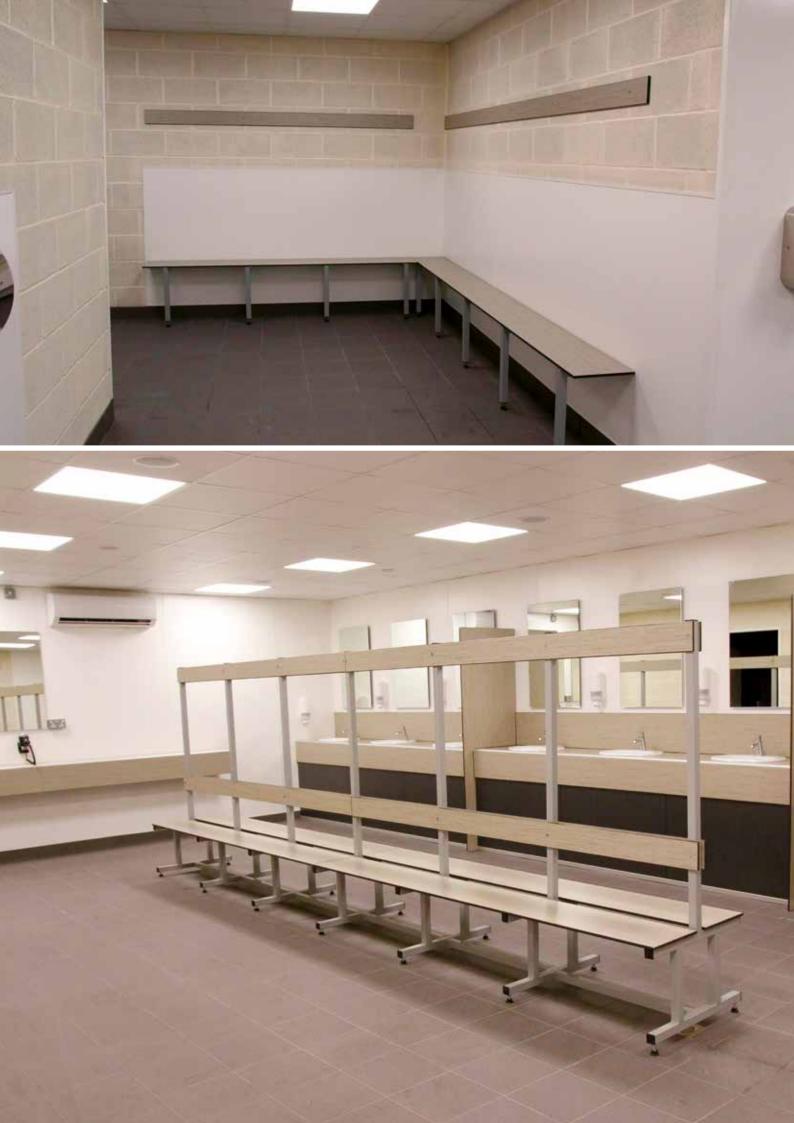

# Opposite Page

Top: Bench seating wall mounted with matching coat hook nanel

**Bottom:** Island bench seating with matching vanity counter and vanity sink units with privacy screens

We were pleased with the completed washrooms in our new facilities block. Our customer feedback, since the opening has been amazing.