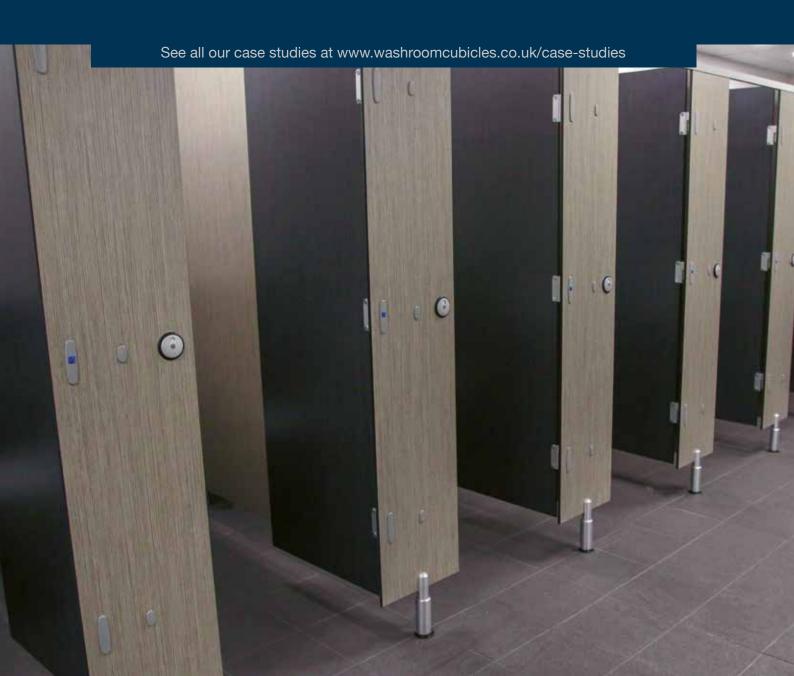

Cubicle Centre was the chosen washroom manufacturer for the site, specifying the highly popular Cairngorm range for the campsite and chosen for its durabilty and waterproof qualities, both essential when fitting out a high traffic washroom. Matching vanity units were also manufactured in Compact Grade Laminate and practical bench seating was additionally supplied as part of the project.

Tel: 01924 457600

Email: sales@washroomcubicles.co.uk

Twitter: @CubicleCentre

*Main Image:* Row of Cairngorm toilet cubicles manufactured in CGL