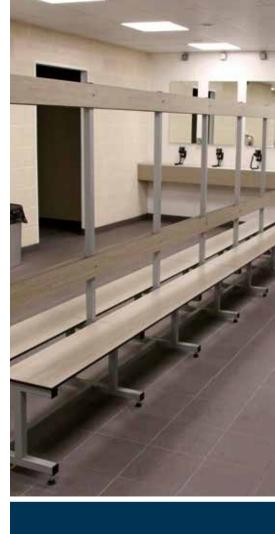

# Opposite Page

Top: Bench seating wall mounted with matching coat hook nanel

**Bottom:** Island bench seating with matching vanity counter and vanity sink units with privacy screens

We were pleased with the completed washrooms in our new facilities block. Our customer feedback, since the opening has been amazing.

# **Bench Seating**

# **Specification**

Bench iron height: 425mm

Bench seat depth: 300mm (636mm for double island

bench seat)

Bench Seat width to suit requirements

#### Bench irons

40mm x 40mm mild steel tubing, zinc plated inside and outside prior to powder coating.

Available in either RAL 9005 Black or RAL 9006 Light Grey

#### Seating

32mm Beech Slats with a laquered finish or CGL solid seat to complement cubicles