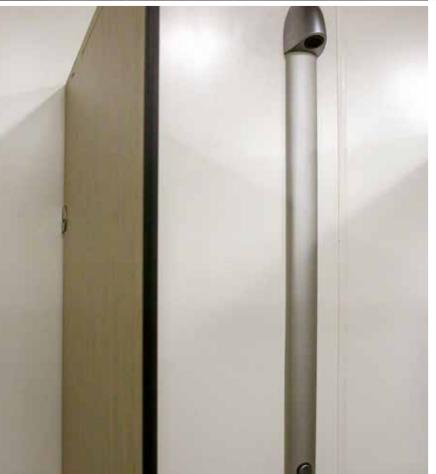

# This Page

Top Left: Urinals with Banian Blanchi divider Top Right: Cairngorm Cubicle leg detail

Above: Vanity unit with CGL splashback, in Banian Blanchi

Left: Shower cubicle with CGL divider