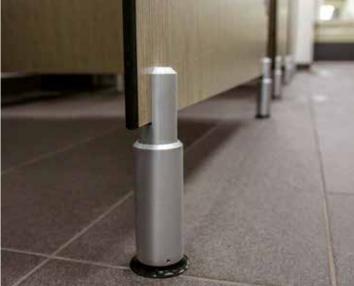

# This Page

Top Left: Urinals with Banian Blanchi divider Top Right: Cairngorm Cubicle leg detail

Above: Vanity unit with CGL splashback, in Banian Blanchi

Left: Shower cubicle with CGL divider