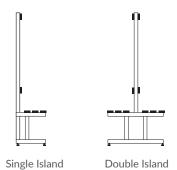

# **Bench Seating**

# **Specification**

Bench iron height: 425mm

Bench seat depth: 300mm (636mm for double island

bench seat)

Bench Seat width to suit requirements

#### Bench irons

40mm x 40mm mild steel tubing, zinc plated inside and outside prior to powder coating.

Available in either RAL 9005 Black or RAL 9006 Light Grey

#### Seating

32mm Beech Slats with a laquered finish or CGL solid seat to complement cubicles

# Choice of configuration