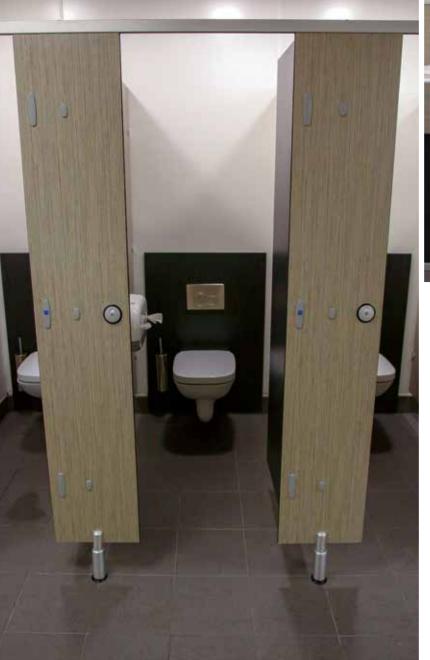

# This Page

Left: Inside the Cairngorm cubicle Top: Vanity unit with splash back

Above: Drop down vanity unit for junior guests