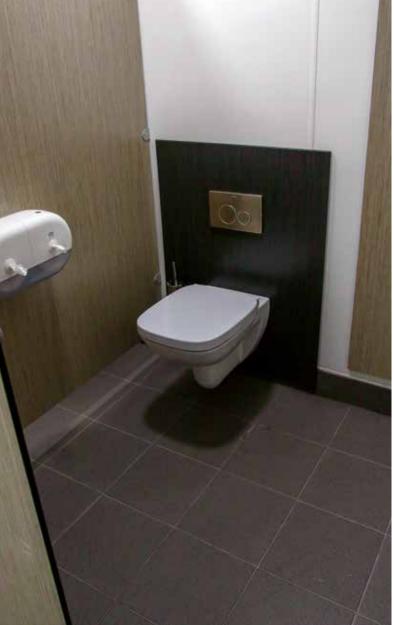

# This Page

Top Left: Urinals with Banian Blanchi divider Top Right: Cairngorm Cubicle leg detail

Above: Vanity unit with CGL splashback, in Banian Blanchi

Left: Shower cubicle with CGL divider

the contrasting wood effect finishes

Above: Vanity unit with CGL splashback, in Banian

Blanchi