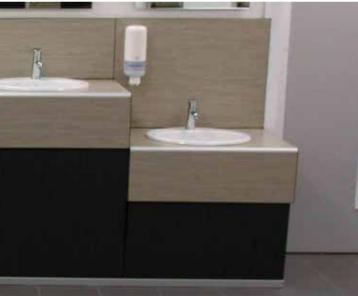

# This Page

Left: Inside the Cairngorm cubicle Top: Vanity unit with splash back

Above: Drop down vanity unit for junior guests

# This Page

Top Left: Urinals with Banian Blanchi divider Top Right: Cairngorm Cubicle leg detail

Above: Vanity unit with CGL splashback, in Banian Blanchi

Left: Shower cubicle with CGL divider