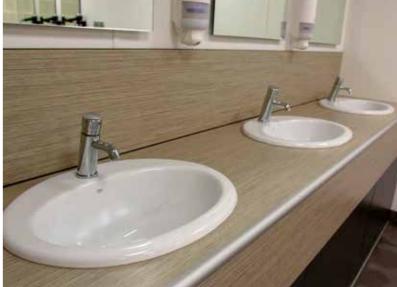

# This Page

Left: Inside the Cairngorm cubicle Top: Vanity unit with splash back

Above: Drop down vanity unit for junior guests

# This Page

Top Left: Urinals with Banian Blanchi divider Top Right: Cairngorm Cubicle leg detail

Above: Vanity unit with CGL splashback, in Banian Blanchi

Left: Shower cubicle with CGL divider

the contrasting wood effect finishes

Above: Vanity unit with CGL splashback, in Banian

Blanchi