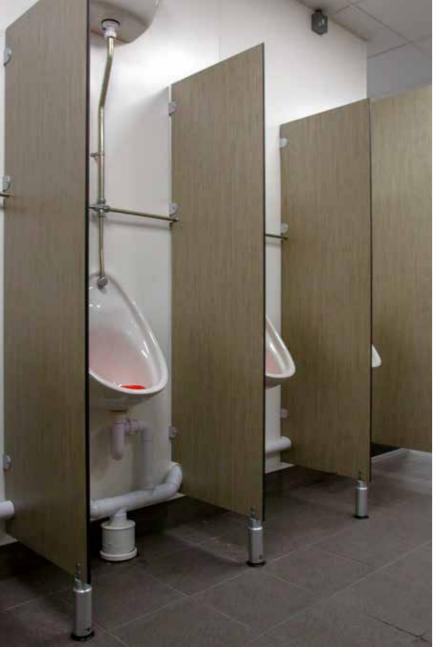

# This Page

Top Left: Urinals with Banian Blanchi divider Top Right: Cairngorm Cubicle leg detail

Above: Vanity unit with CGL splashback, in Banian Blanchi

Left: Shower cubicle with CGL divider