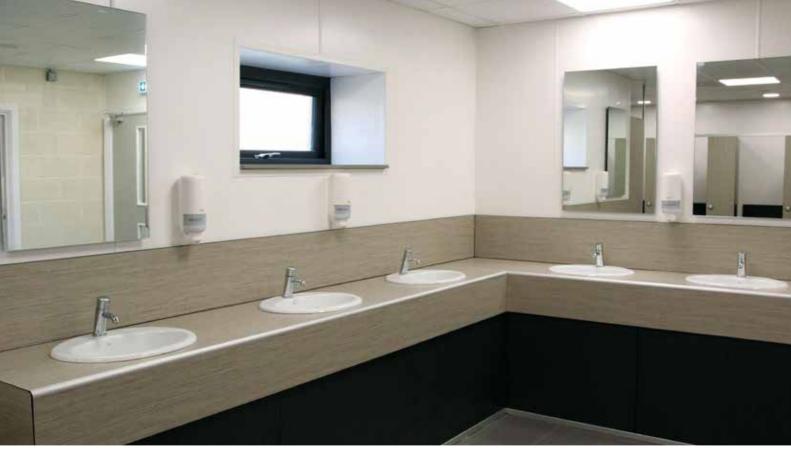

# This Page

Left: Inside the Cairngorm cubicle Top: Vanity unit with splash back

Above: Drop down vanity unit for junior guests

# This Page

Top Left: Urinals with Banian Blanchi divider Top Right: Cairngorm Cubicle leg detail

Above: Vanity unit with CGL splashback, in Banian Blanchi

Left: Shower cubicle with CGL divider

the contrasting wood effect finishes

Above: Vanity unit with CGL splashback, in Banian

Blanchi