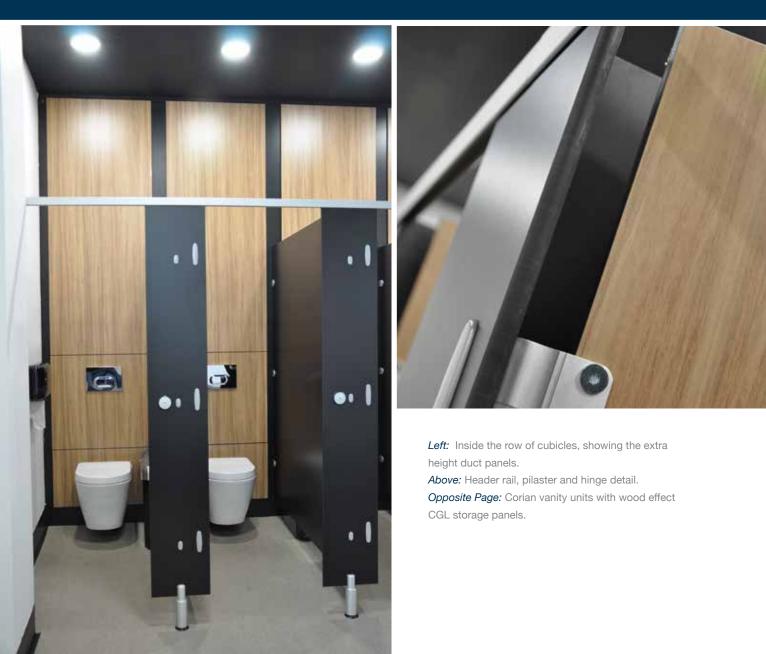

The refurbishment saw both the ladies' and mens' facilities being fitted out with our Cairngorm range of cubicles in a colour scheme of a classic matt black for the pilasters and side panels and Noisetier Naturel wood grain finish for the cubicle doors and duct panels to the rear of the cubicles, which in the Ladies' was designed with extra high panels to suit the respective high ceilings of the room. The elegant look, adding to the modern aesthetic of the facilities was complemented with matching Compact Grade Laminate panels underneath the Corian Washbasin vanity units. The mens' washroom was further enhanced with the addition of matching privacy panels between the banks of urinals.

Top Left: CGL urinal privacy panels in wood effect finish Left: Cairngorm toilet cubicles with extra height wall panels Above: Matching wood effect door panels under Corian vanity units

*Opposite Top:* Bank of seven Cairngorm toilet cubicles in the Ladies' washroom.

*Opposite Bottom:* Opposite bank of Cairngorm toilet cubicles in the Ladies' washroom showing the extent of the facilities. **This Page** 

Top Left: Cairngorm foot detail.

Top Right: Pilaster indicator panel detail.