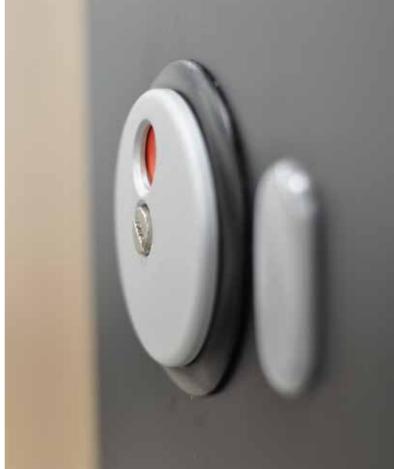

*Opposite Bottom:* Opposite bank of Cairngorm toilet cubicles in the Ladies' washroom showing the extent of the facilities. **This Page** 

Top Left: Cairngorm foot detail.

Top Right: Pilaster indicator panel detail.