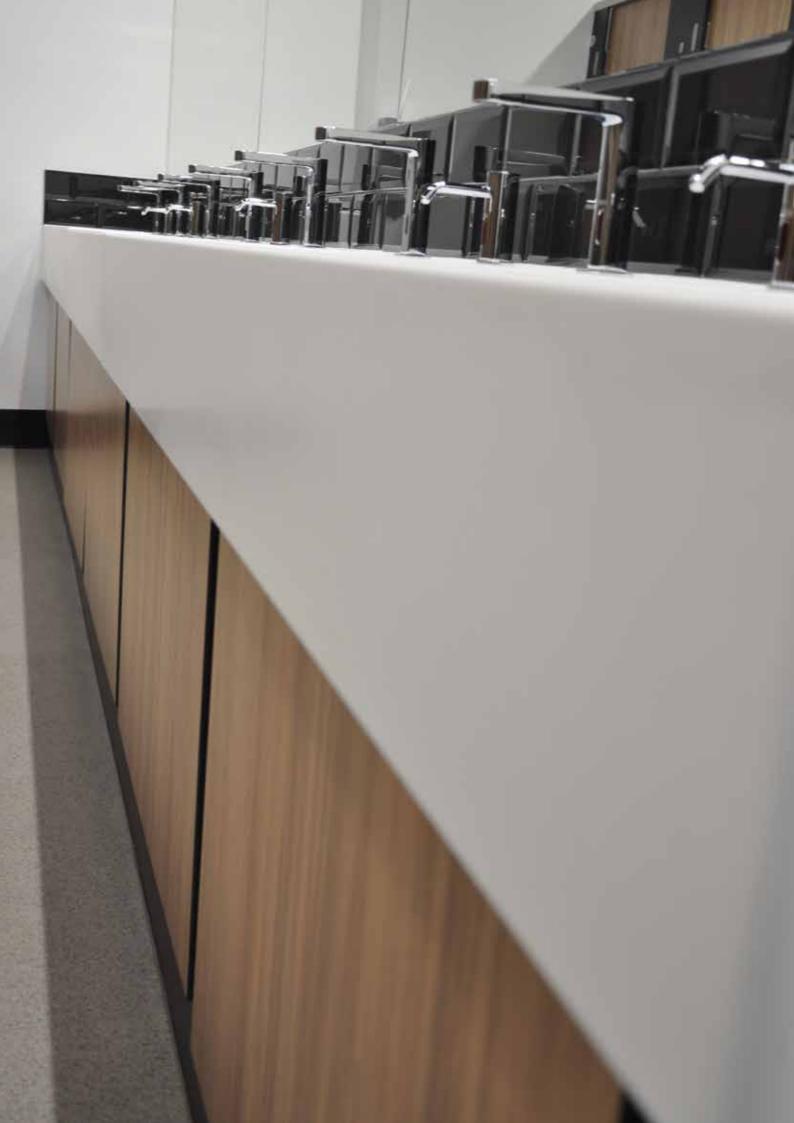

The refurbishment saw both the ladies' and mens' facilities being fitted out with our Cairngorm range of cubicles in a colour scheme of a classic matt black for the pilasters and side panels and Noisetier Naturel wood grain finish for the cubicle doors and duct panels to the rear of the cubicles, which in the Ladies' was designed with extra high panels to suit the respective high ceilings of the room. The elegant look, adding to the modern aesthetic of the facilities was complemented with matching Compact Grade Laminate panels underneath the Corian Washbasin vanity units. The mens' washroom was further enhanced with the addition of matching privacy panels between the banks of urinals.

*Above:* Matching the Mens' facilities, Corian vanity units are finished with CGL wood effect cupboard doors.

As a busy church and conference facility we see thousands of individuals through our campus annually, so we needed bathroom units that could withstand heavy usage. We are so delighted with the range that we selected from Cubicle Centre. Not only are they sturdy, but they also look amazing!