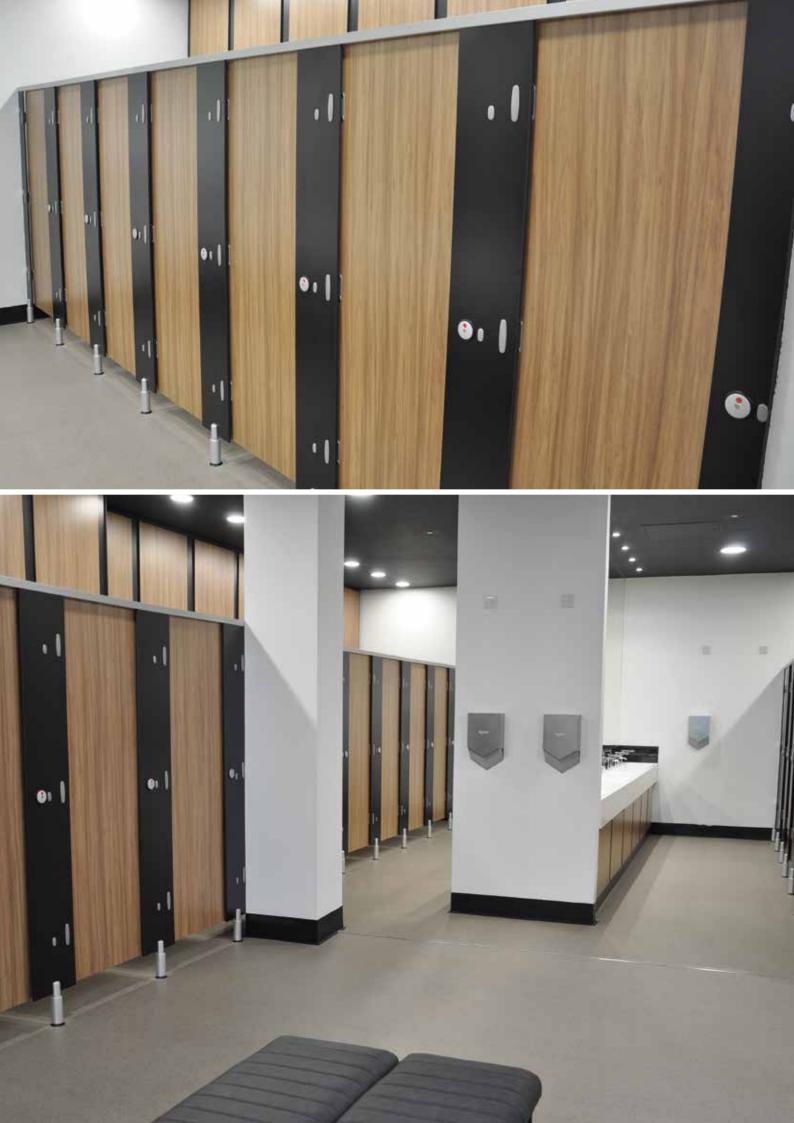

Top Left: CGL urinal privacy panels in wood effect finish Left: Cairngorm toilet cubicles with extra height wall panels Above: Matching wood effect door panels under Corian vanity units

*Opposite Top:* Bank of seven Cairngorm toilet cubicles in the Ladies' washroom.

*Opposite Bottom:* Opposite bank of Cairngorm toilet cubicles in the Ladies' washroom showing the extent of the facilities. **This Page** 

Top Left: Cairngorm foot detail.

Top Right: Pilaster indicator panel detail.

*Above:* Matching the Mens' facilities, Corian vanity units are finished with CGL wood effect cupboard doors.

As a busy church and conference facility we see thousands of individuals through our campus annually, so we needed bathroom units that could withstand heavy usage. We are so delighted with the range that we selected from Cubicle Centre. Not only are they sturdy, but they also look amazing!