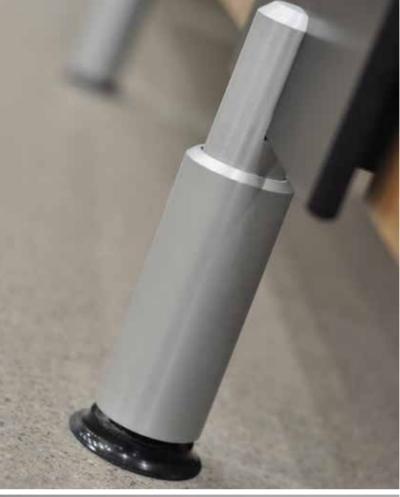

*Opposite Bottom:* Opposite bank of Cairngorm toilet cubicles in the Ladies' washroom showing the extent of the facilities. **This Page** 

Top Left: Cairngorm foot detail.

Top Right: Pilaster indicator panel detail.