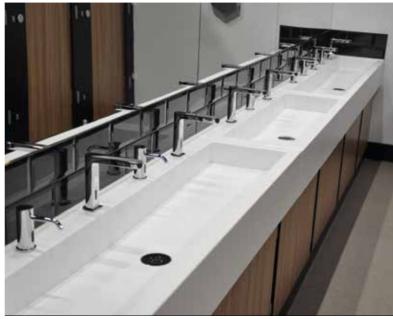

The refurbishment saw both the ladies' and mens' facilities being fitted out with our Cairngorm range of cubicles in a colour scheme of a classic matt black for the pilasters and side panels and Noisetier Naturel wood grain finish for the cubicle doors and duct panels to the rear of the cubicles, which in the Ladies' was designed with extra high panels to suit the respective high ceilings of the room. The elegant look, adding to the modern aesthetic of the facilities was complemented with matching Compact Grade Laminate panels underneath the Corian Washbasin vanity units. The mens' washroom was further enhanced with the addition of matching privacy panels between the banks of urinals.

*Above:* Matching the Mens' facilities, Corian vanity units are finished with CGL wood effect cupboard doors.

As a busy church and conference facility we see thousands of individuals through our campus annually, so we needed bathroom units that could withstand heavy usage. We are so delighted with the range that we selected from Cubicle Centre. Not only are they sturdy, but they also look amazing!