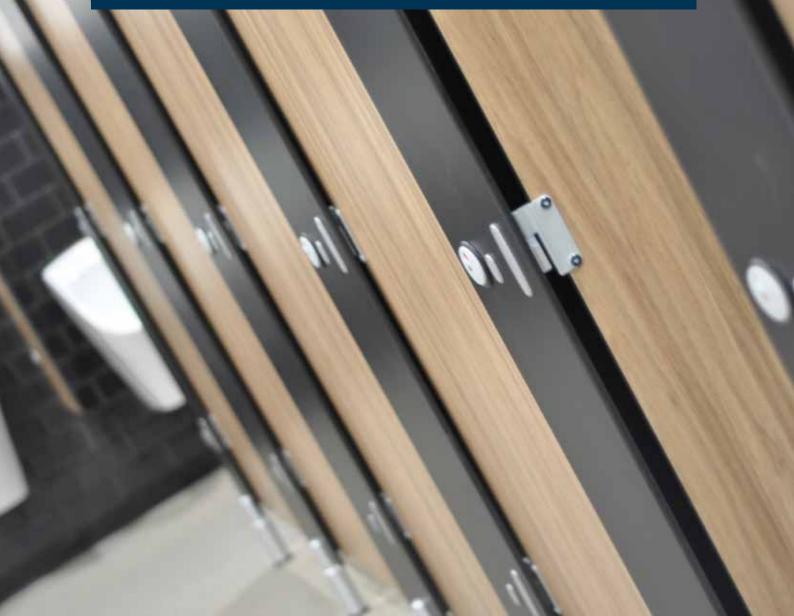

*Opposite Bottom:* Opposite bank of Cairngorm toilet cubicles in the Ladies' washroom showing the extent of the facilities. **This Page** 

Top Left: Cairngorm foot detail.

Top Right: Pilaster indicator panel detail.