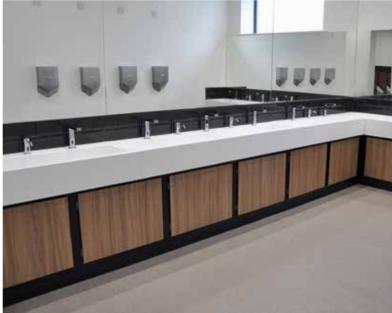

*Above:* Matching the Mens' facilities, Corian vanity units are finished with CGL wood effect cupboard doors.

As a busy church and conference facility we see thousands of individuals through our campus annually, so we needed bathroom units that could withstand heavy usage. We are so delighted with the range that we selected from Cubicle Centre. Not only are they sturdy, but they also look amazing!