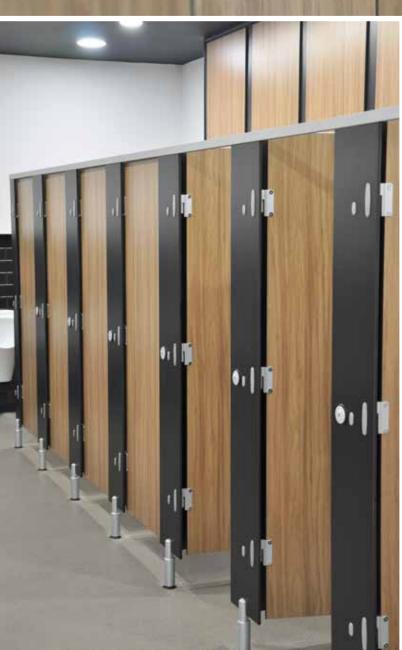

Top Left: CGL urinal privacy panels in wood effect finish Left: Cairngorm toilet cubicles with extra height wall panels Above: Matching wood effect door panels under Corian vanity units

*Opposite Top:* Bank of seven Cairngorm toilet cubicles in the Ladies' washroom.